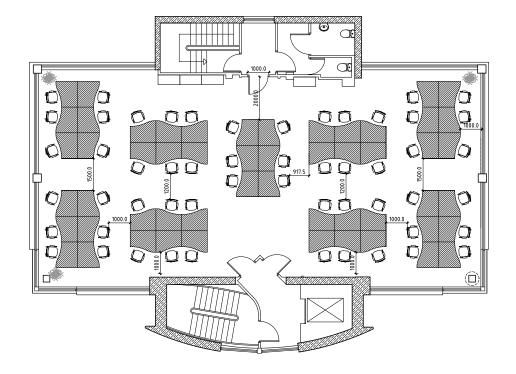

## **INTERNAL LAYOUTS/SEATING PLANS**

We have been provided with potential internal layout/seating plans as below:

OPTION 1

This provides the potential for an open plan office with 54 desks on the entire 2nd floor.