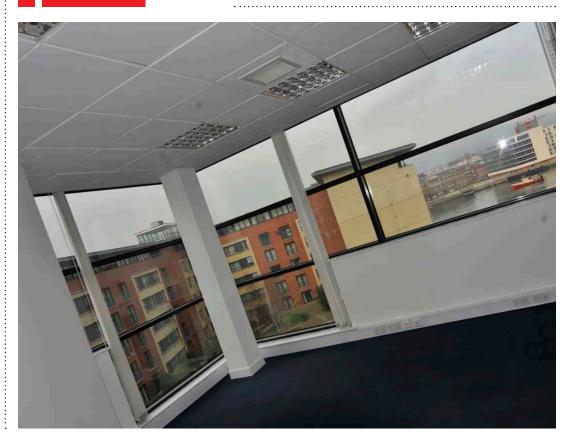

#### DESCRIPTION

The property comprises a modern

Access is via a common reception Otis lift serving all floors and video office suite.

The second floor accommodation is

- Suspended ceiling with integrated fluorescent
- Perimeter trunking
- Thermostatically controlled comfort air cooling
- Phoenix Natural gas

seven story office development with a total of 26 on site car parking spaces.

area with a high speed 13 person monitor door entry system to each

largely open plan and is fitted to a high specification to include:

## Carpeted flooring

#### Plaster painted walls

- lighting
- heating

The offices also benefit from a tea point and access to shared toilet facilities.