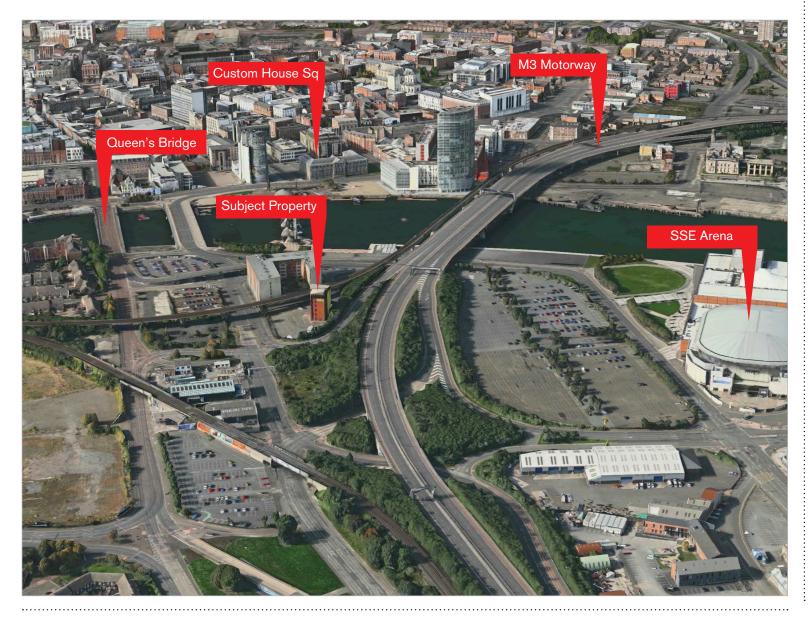

#### **LOCATION**

The property is located on the edge of the City Centre on Scrabo Street, which is accessed from Station Street, in close proximity to the SSE Arena and Odyssey Pavilion, Titanic Quarter and Belfast City Centre.

The Public Records Office for Northern Ireland, the Belfast Metropolitan College, Citi and the NI Science Park are also close by.

The Odyssey Pavilion and Titanic Quarter provide various restaurants, coffee shops and convenience stores and Belfast City Centre is a 10 minute walk away.

**INTERIOR** 

Excellent transport links are available with good access to the main Motorway network, Sydenham by-pass and a 5 minute drive to George Best City Airport.