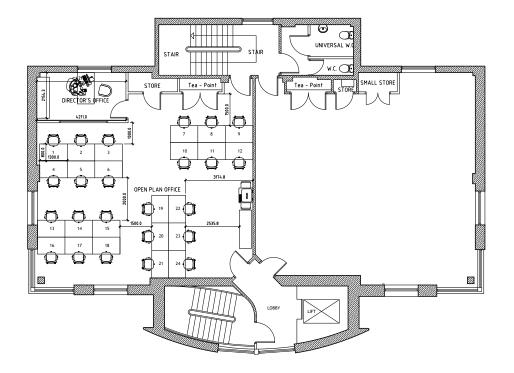

This provides the potential for an open plan office with 24 desks and a Director's office or boardroom/meeting room on part of the floor.