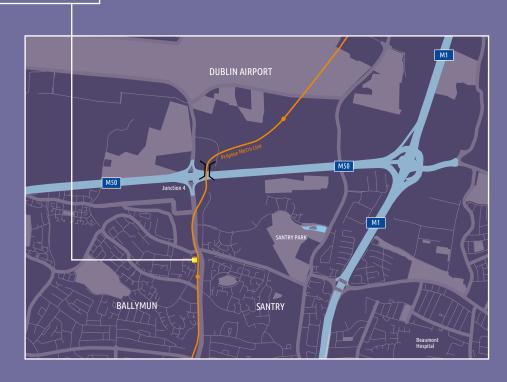

#### LOCATION

The property is located on the West side of Ballymun Road at the junction with Balbutcher Lane approximately 6km from Dublin City Centre. This is a highly visible location minutes from Main Street Ballymun and 500m from the M50 motorway and IKEA.