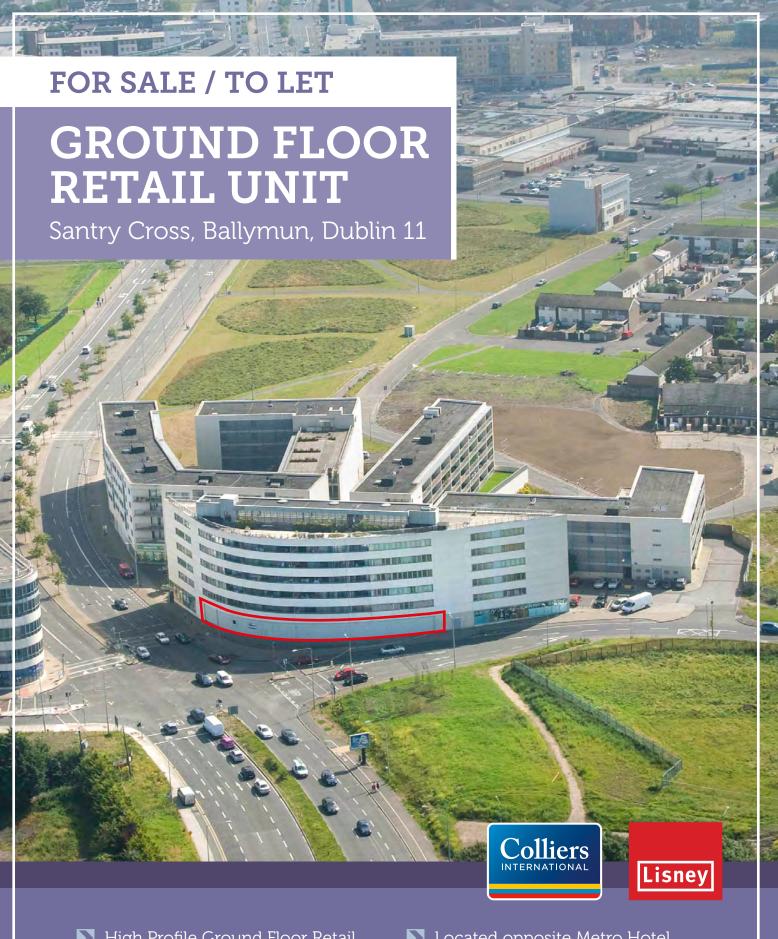

- High Profile Ground Floor Retail Unit with excellent frontage onto Ballymun Road
- Floor Area 682.5 sq m / 7,347 sq ft
- Dublin Airport and 600m from Ballymun Main Street and Civic Centre
- Suitable for a variety of uses subject to planning permission

# GROUND FLOOR RETAIL UNIT

Santry Cross, Ballymun, Dublin 11

#### **DESCRIPTION**

The subject property comprises a ground floor retail unit within Santry Cross, a mixed use retail/residential development. The unit is semi-circular in shape with curved frontage boasting excellent profile onto Ballymun Road and extends to approx. 7,347 sq ft (NIA).