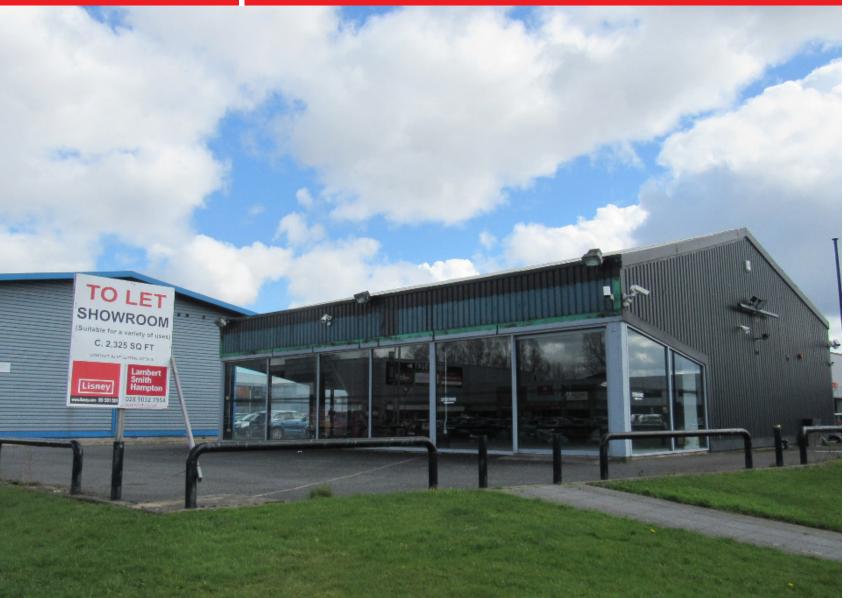

#### TO LET:

High Profile Showroom Unit Extending To C. 2,325 Sq. Ft. 22 BOUCHER CRESCENT, BELFAST, BT12 6HU

#### **BRIEF**

- Prominent, standalone showroom premises
- Self-contained site
- Situated opposite the established Boucher Retail Park & Boucher Square in Belfast's prime edge of town retail location
- Suitable for a wide variety of uses, subject to planning and the necessary statutory consents
- Immediate availability

#### DESCRIPTION

The subject property comprises a standalone showroom unit located on a highly visible, self-contained, corner site.

The property is of steel portal frame construction with an extensive glazed frontage onto Boucher Crescent and extends to c. 2,325 sq. ft.