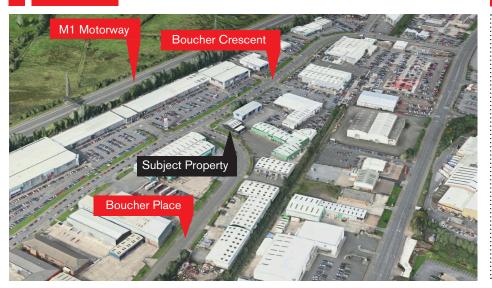

#### LOCATION

The subject property occupies a highly prominent corner site at the junction of Boucher Crescent and Boucher Place, approximately two miles south west of Belfast City centre.

The Boucher area is widely regarded as Belfast's prime edge of town retail location and is synonymous with retail warehousing and car dealerships.

The subject property is located immediately opposite Boucher Retail Park and the recently constructed Boucher Square restaurant development.

Multiple retailers and restaurant operators are well represented in the local area with occupiers such as Next, Matalan

### **AERIAL**

The Directors of Lisney for themselves and for the vendors or lessors of this property whose agents they are give notice that (i) the particulars are set out as a general outline only for the guidance of intended purchasers or lessors, and do not constitute part of, an offer or contract; (ii) all descriptions, references to condition and necessary permissions for use and occupation, and other details are given without responsibility and arry intending purchasers or tenants should not rely on them as statements or representations of fact but must satisfy themselves by inspection or otherwise as to the correctness of each of them; (iii) no person in the employment of the Directors of Lisney has any authority to make or give any representation or warranty whatever in relation to the property.