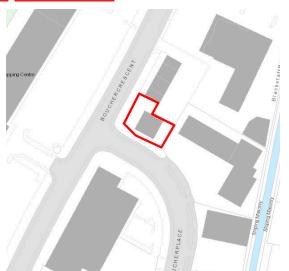

#### LOCATION

The subject property occupies a highly prominent corner site at the junction of Boucher Crescent and Boucher Place, approximately two miles south west of Belfast City centre.

The Boucher area is widely regarded as Belfast's prime edge of town retail location and is synonymous with retail warehousing and car dealerships.

#### DESCRIPTION

The subject property comprises a standalone showroom unit located on a highly visible, self-contained, corner site.

The property is of steel portal frame construction with an extensive glazed frontage onto Boucher Crescent and extends to c. 2,325 sq. ft.