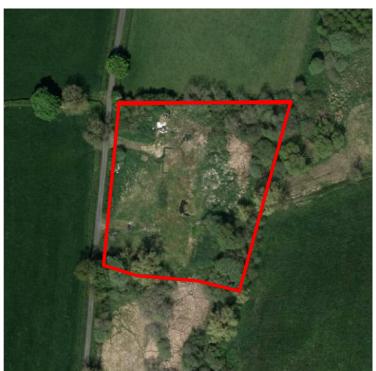

d by trees and hedgerow and the site is currently covered by long grass.

The site slopes downwards from the Darklane Road.

#### PLANNING

## SITE SIZE: C.1.81 ACRES

Full planning permission was granted in 2008 under two references.

*M*/2008/0922/F - '450m north of 126 Caledon Road, Aughnacloy, BT69 6HZ Erection of single private dwelling and garage.'

This expired on 14 October 2013. We are not aware of any foundations in place however trenches for foundations have been excavated.

M/2008/0911/F - '400 metres north of 126 Caledon Road, Aughnacloy BT69 6AZ - Erection of single private dwelling and garage.'

This expired on 15 October 2013. We are not aware of any foundations in place however trenches for foundations have been excavated.

#### **SITE BOUNDARY**





## **AERIAL IMAGE**



### WWW.LISNEY.COM



**ASKING PRICE** 

Offers are invited in the region of £40,000 excl.

## TITLE

We understand the property is held freehold on a registered title.

## **STAMP DUTY**

If applicable, will be the responsibility of the purchaser.

# VAT

All prices, outgoings and rentals are exclusive of, but may be liable to VAT

## CONTACT

Lynn Taylor 028 9050 1501 ltaylor@lisney-belfast.com

The Directors of Lisney for themselves and for the vendors or lessors of this property whose agents they are give notice that (i) the particulars are set out as a general outline only for the guidance of intended purchasers or lessors, and do not constitute part of, an offer or contract; (ii) all descriptions, references to condition and necessary permissions for use and occupation, and other d