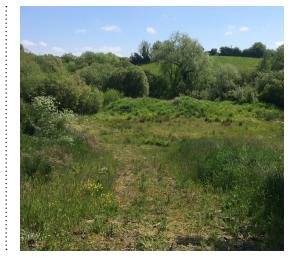

### DESCRIPTION

The subject land is accessed from the Darklane Road.

The site is of rectangular shape and is approximately 1.81 acres.

The boundaries are lined by trees and hedgerow and the site is currently covered by long grass.

The site slopes downwards from the Darklane Road.