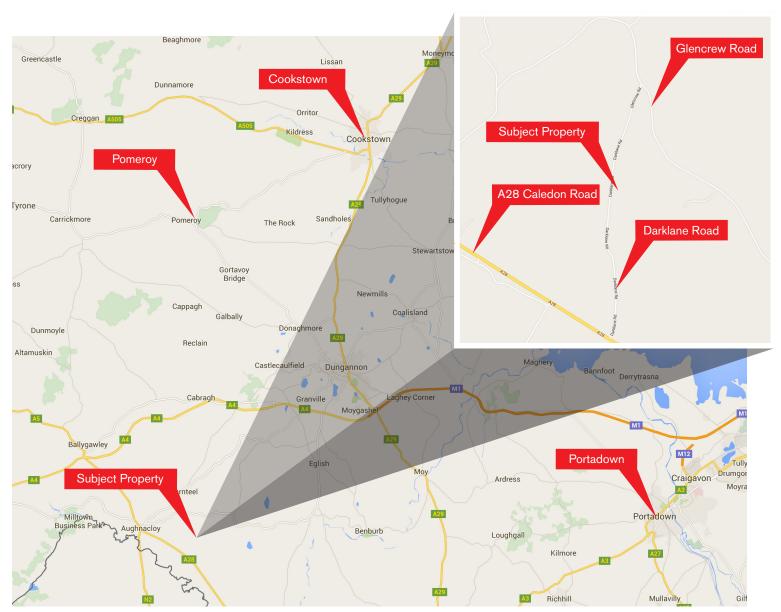

### LOCATION .....

The subject land is located just 2 miles from Aughnacloy and 6 miles from Caledon.

The site offers quick and easy access to both towns and to the A4/ Ballygawley Line and the M1.

From the Ballygawley Roundabout, take the exit to Aughnacloy.

Continue straight through Aughnacloy on the Caledon Road.

Continue for approximately 1.3 miles and turn onto the Darklane Road on the left.

Drive for approximately 0.43 miles and the site is on the left

### DESCRIPTION

The subject land is accessed from the Darklane Road.

The site is of rectangular shape and is approximately 1.81 acres.

The boundaries are lined by trees and hedgerow and the site is currently covered by long grass.