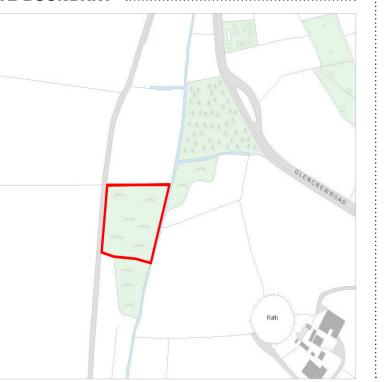

#### **SITE BOUNDARY**

### LOCATION .....

The subject land is located just 2 miles from Aughnacloy and 6 miles from Caledon.

The site offers quick and easy access to both towns and to the A4/ Ballygawley Line and the M1.

From the Ballygawley Roundabout, take the exit to Aughnacloy.