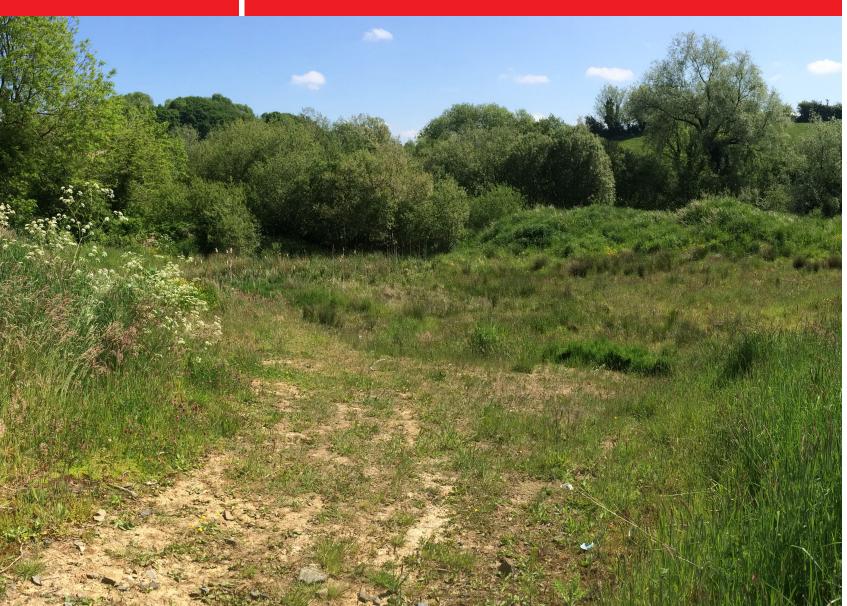

### DESCRIPTION

The subject land is accessed from the Darklane Road.

The site is of rectangular shape and is approximately 1.81 acres.

The boundaries are lined by trees and hedgerow and the site is currently covered by long grass.

The site slopes downwards from the Darklane Road.