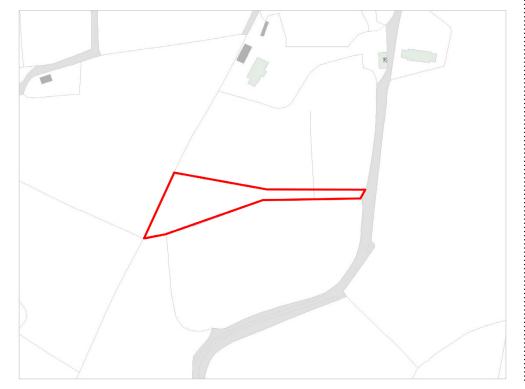

## **SITE BOUNDARY**

**WWW.LISNEY.COM** 

#### DESCRIPTION

The subject land is accessed from the Aghaloo Road via a private lane which is approximately 80 metres in length.

The lane opens into the plot, which is of triangular shape and approximately 0.47 acres.