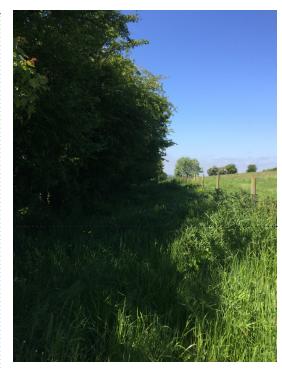

#### DESCRIPTION

The subject land is accessed from the Aghaloo Road via a private lane which is approximately 80 metres in length.

The lane opens into the plot, which is of triangular shape and approximately 0.47 acres.

The boundaries are lined by trees and hedgerow and the site is currently covered by long grass.

The site slopes gently southwards and offers unrivalled views over the surrounding countryside and County Monaghan.