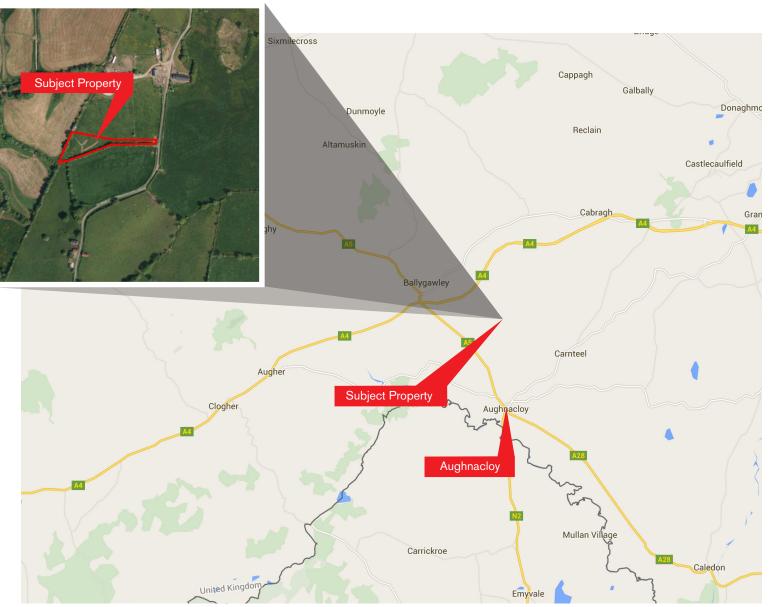

#### LOCATION

The subject land is located just 2 miles from Aughnacloy and 2.5 miles from Ballygawley.

The site offers quick and easy access to both towns and to the A4/Ballygawley Line and the M1.

From the Ballygawley Roundabout, take the exit to Aughnacloy.

Continue for approximately 1.7 miles, the Aghaloo Road is the third road on the left hand side.

Continue along the Aghaloo Road for approximately 1.1 miles, where you will find the site on the left hand side, identifiable by a Lisney marketing board.

For identification purposes, whilst travelling on the Aghaloo Road, the site is approximately 260 metres past the derelict farm buildings and 100 metres before the modern cottages.