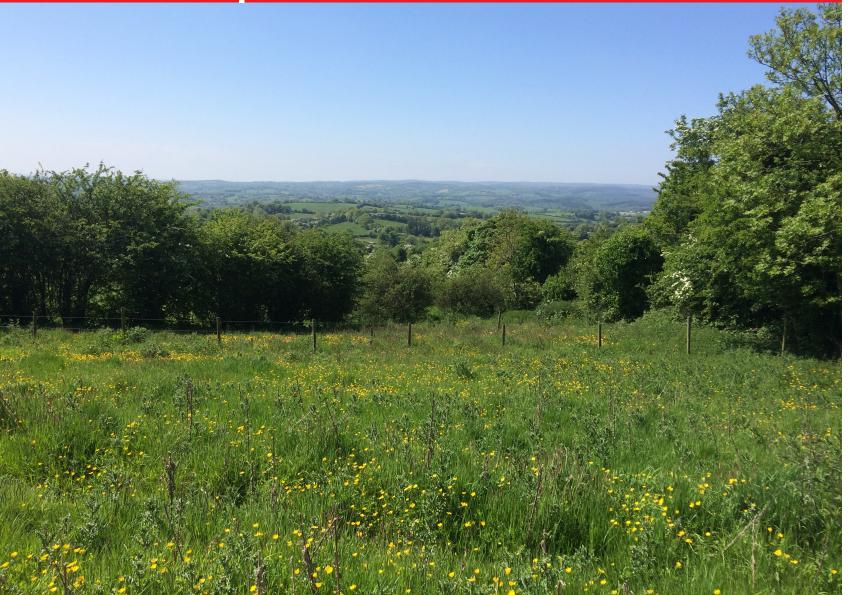

#### DESCRIPTION

The subject land is accessed from the Aghaloo Road via a private lane which is approximately 80 metres in length.

The lane opens into the plot, which is of triangular shape and approximately 0.47 acres.

The boundaries are lined by trees and hedgerow and the site is currently covered by long grass.

The site slopes gently southwards and offers unrivalled views over the surrounding countryside and County Monaghan.