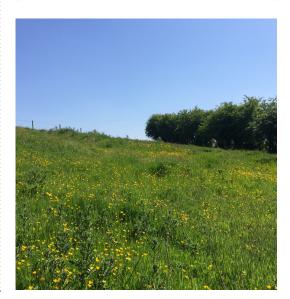

The boundaries are lined by trees and hedgerow and the site is currently covered by long grass.

The site slopes gently southwards and offers unrivalled views over the surrounding countryside and County Monaghan.