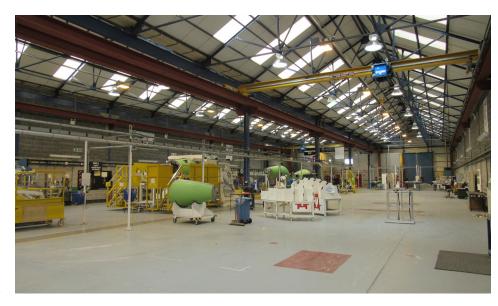

# **DESCRIPTION**

The unit comprises a portal frame warehouse:

- 6m eaves height approximately
- 2 overhead cranes, each of 1.6 tonne
- Electric roller shutter doors
- Sealed Concrete floor, block walls to c. 8 feet with cladding to the upper walls and roof
- 3 phase electricity with box and strip lighting
- Two storey offices
- Canteen seating area
- Kitchen and WC facilities
- Alarm and gas fired blow heaters
- Concrete surfaced shared circulation area with car parking

The offices are located on ground & first floor with carpet flooring, recessed lighting with suspended ceilings, perimeter trunking and electric wall heaters.

There are also a number of air handling units.

#### INTERIOR