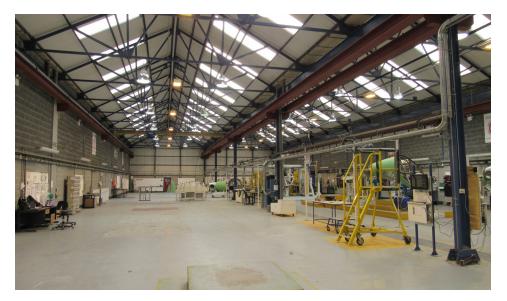

# **DESCRIPTION**

The unit comprises a portal frame warehouse:

- 6m eaves height approximately
- 2 overhead cranes, each of 1.6 tonne
- Electric roller shutter doors
- Sealed Concrete floor, block walls to c. 8 feet with cladding to the upper walls and roof
- 3 phase electricity with box and strip lighting
- Two storey offices
- Canteen seating area
- Kitchen and WC facilities
- Alarm and gas fired blow heaters
- Concrete surfaced shared circulation area with car parking

The offices are located on ground & first floor with carpet flooring, recessed lighting with suspended ceilings, perimeter trunking and electric wall heaters.

There are also a number of air handling units.

#### INTERIOR