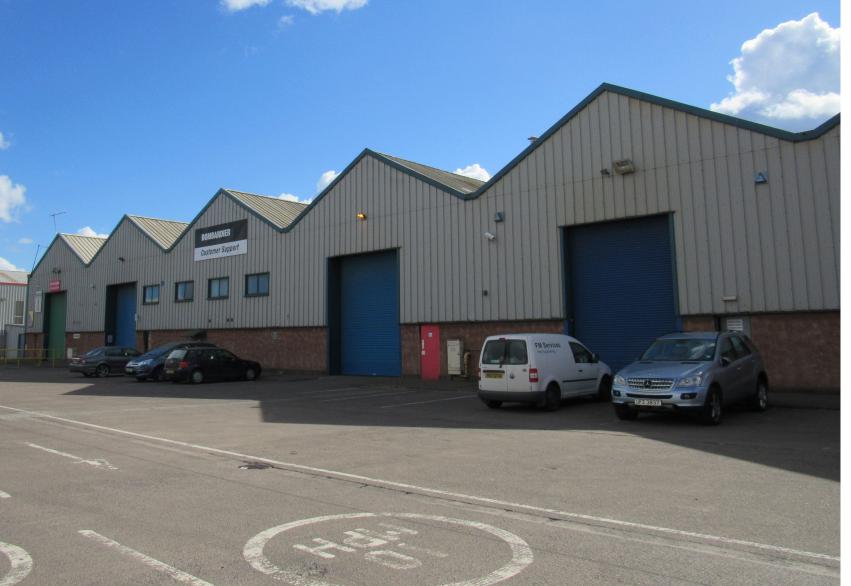

# TO LET:

Excellent warehouse accommodation with ancillary offices and 2 overhead cranes of c. 23,122 sq ft

UNITS 8, 9 & 10 PINEBANK, CHANNEL COMMERCIAL PARK, QUEENS ROAD, TITANIC QUARTER, BELFAST

# LOCATION

The subject property is located on Hamilton Road, just off Queens Road in Belfast's Titanic Quarter.

Its strategic location is 5 minutes drive from Belfast City Centre and provides for excellent accessibility to the motorway network, major airports and Belfast's ports.