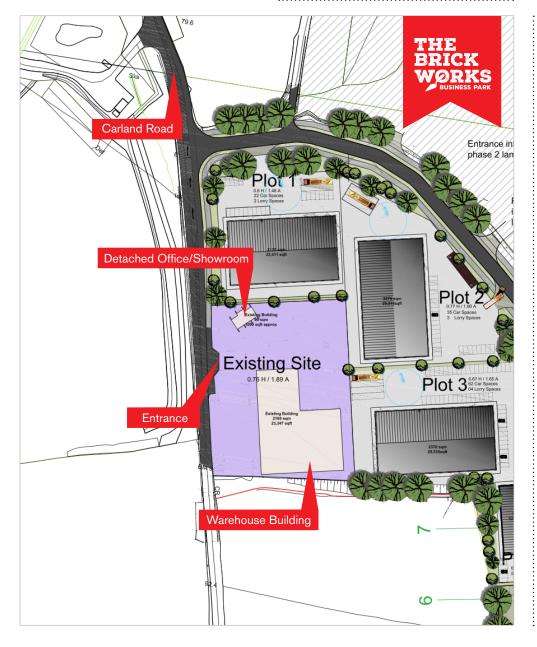

# FORTHCOMING DEVELOPMENT

## **BRIEF**

- Warehouse accommodation with ancillary offices c. 23,347 sq ft
- Detached showroom/office c. 850 sq ft
- Total site area of 1.89 Acres
- Excellent location fronting the main A29 Dungannon to Cookstown Road
- This building will form part of the proposed Brickworks Business Park
- Not elected for VAT
- Freehold

#### DESCRIPTION

The property comprises a warehouse unit with ancillary offices and a detached showroom/office building on a total site of 1.89 acres.

The portal frame warehouse unit comprises:

- 4.7m eaves height approximately
- Concrete floor and cladding to the walls and roof
- 3 phase electricity with box lighting and transparent roof panels
- Sliding & roller shutter doors

- Ancillary Office
- Kitchen and WC facilities

The additional detached showroom/office premises are arranged over the ground floor and comprise a reception, office, meeting room/office, kitchen and w.c facilities.

Internally they provide carpet/vinyl flooring, recessed lighting with suspended ceiling and oil fired heating.

The site provides a large concrete surfaced circulation area and car parking with perimeter fencing and is accessed via double gates.

# **ACCOMMODATION**

Warehouse 23,347 sq ft Building

Detached 850 sq ft Showroom/Office Building

Total Site Area 1.89 Acres

**WWW.LISNEY.COM** 