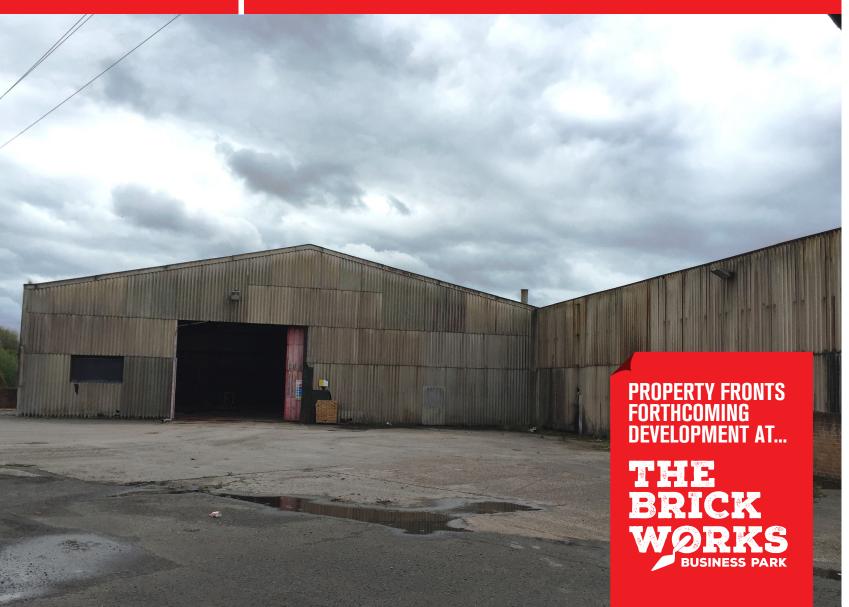

## **FOR SALE:**

Warehouse and detached showroom /office building totalling 24,197 sq ft on a self contained site of 1.89 Acres

COOKSTOWN ROAD, DUNGANNON, BT71 6LA

## **BRIEF**

- Warehouse accommodation with ancillary offices c. 23,347 sq ft
- Detached showroom/office c. 850 sq ft
- Total site area of 1.89 Acres
- Excellent location fronting the main A29 Dungannon to Cookstown Road
- This building will form part of the proposed Brickworks Business Park
- Not elected for VAT
- Freehold

# FORTHCOMING DEVELOPMENT