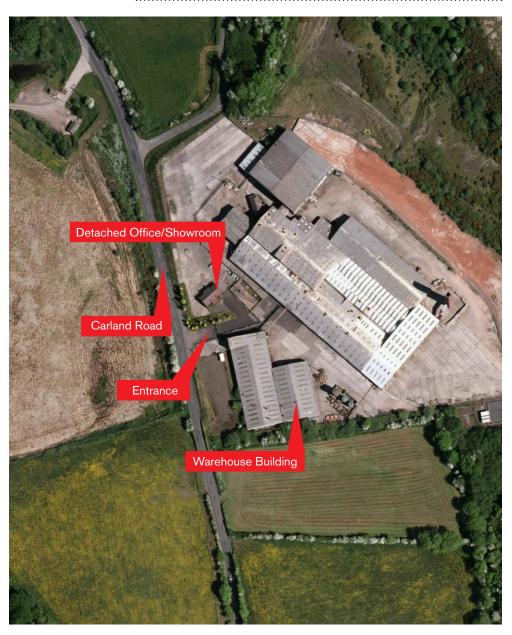

# **AERIAL IMAGE**

COOKSTOWN ROAD, DUNGANNON, BT71 6LA

#### DESCRIPTION

The property comprises a warehouse unit with ancillary offices and a detached showroom/office building on a total site of 1.89 acres.

The portal frame warehouse unit comprises:

- 4.7m eaves height approximately
- Concrete floor and cladding to the walls and roof
- 3 phase electricity with box lighting and transparent roof panels
- Sliding & roller shutter doors

Internally they provide carpet/vinyl flooring, recessed lighting with suspended ceiling and oil fired heating.

The site provides a large concrete surfaced circulation area and car parking with perimeter fencing and is accessed via double gates.