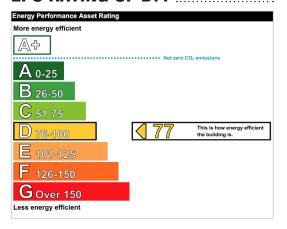

ffices and a detached showroom/office building on a total site of 1.89 acres.

The portal frame warehouse unit comprises:

- 4.7m eaves height approximately
- Concrete floor and cladding to the walls and roof
- 3 phase electricity with box lighting and transparent roof panels
- Sliding & roller shutter doors

- Ancillary Office
- Kitchen and WC facilities

The additional detached showroom/office premises are arranged over the ground floor and comprise a reception, office, meeting room/office, kitchen and w.c facilities.

Internally they provide carpet/vinyl flooring, recessed lighting with suspended ceiling and oil fired heating.

The site provides a large concrete surfaced circulation area and car parking with perimeter fencing and is accessed via double gates.

## **EPC RATING OF D77**





# **ACCOMMODATION**

Warehouse 23,347 sq ft Building

Detached 850 sq ft Showroom/Office Building

Total Site Area 1.89 Acres



**WWW.LISNEY.COM** 

# FORTHCOMING DEVELOPMENT



# **AERIAL IMAGE**



COOKSTOWN ROAD, DUNGANNON, BT71 6LA

# **LOCATION MAP**



# **ASKING PRICE**

Offers are invited in the region of £650,000 excl.

Please Note: Consideration may be given to selling the warehouse & showroom / office separately.

Further details upon request

#### TITLE

We understand the property is freehold.

## **RATES**

To be reassessed upon occupation.

## **STAMP DUTY**

This will be the responsibility of the purchaser.

## VAT

We understand the property is not elected for VAT.

# **CONTACT**

Andrew Gawley 028 9050 1501 agawley@lisney-belfast.com

The Directors of Lisney for thems