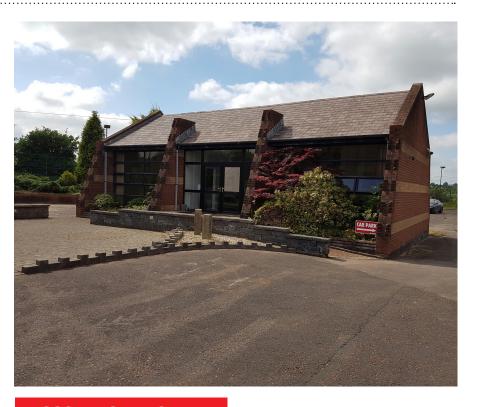

#### DESCRIPTION

The property comprises a warehouse unit with ancillary offices and a detached showroom/office building on a total site of 1.89 acres.

The portal frame warehouse unit comprises:

- 4.7m eaves height approximately
- Concrete floor and cladding to the walls and roof
- 3 phase electricity with box lighting and transparent roof panels
- Sliding & roller shutter doors

- Ancillary Office
- Kitchen and WC facilities

The additional detached showroom/office premises are arranged over the ground floor and comprise a reception, office, meeting room/office, kitchen and w.c facilities.

Internally they provide carpet/vinyl flooring, recessed lighting with suspended ceiling and oil fired heating.

The site provides a large concrete surfaced circulation area and car parking with perimeter fencing and is accessed via double gates.