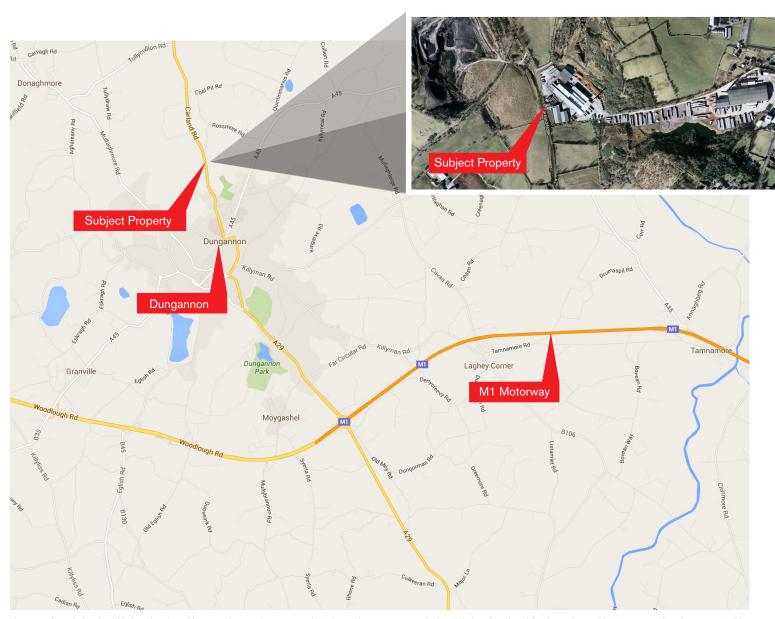

# **LOCATION MAP**

## **LOCATION**

The subject property is located approximately 1.3 miles (2 km) north of Dungannon Town Centre.

The property is strategically located off the A29 Cookstown Road, in a semi-rural location fronting the soon to be developed The Brickworks Business Park.

With excellent road frontage the property is also located in close proximity to the M1 Motorway and benefits from good transport links to the Mid-Ulster area.