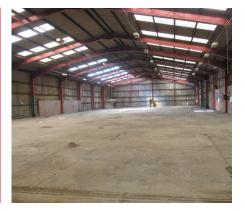

#### DESCRIPTION

The property comprises a warehouse unit with ancillary offices and a detached showroom/office building on a total site of 1.89 acres.

The portal frame warehouse unit comprises:

- 4.7m eaves height approximately
- Concrete floor and cladding to the walls and roof
- 3 phase electricity with box lighting and transparent roof panels
- Sliding & roller shutter doors