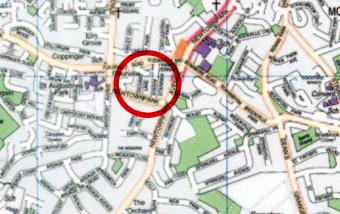

## LOCATION

The Courtyard Business Centre is located on Orchard Lane off Newtown Park in the affluent south Dublin suburb of Blackrock. The centre is bordering the suburbs of Deansgrange, Monkstown and Foxrock.

Conveniently situated 1.4km from the N11/M11 (Dublin – Wexford) and 3.3km from the M50 orbital motorway providing vehicular access around the city and linking with Dublin International Airport and the main radial routes out of County Dublin.

The area is well serviced by a range of Dublin Bus services in the general vicinity including the 114, 46e and the 7b which provides access both to and from Dublin city centre. The 114 provides access to and from Blackrock DART and LUAS station at Sandyford.