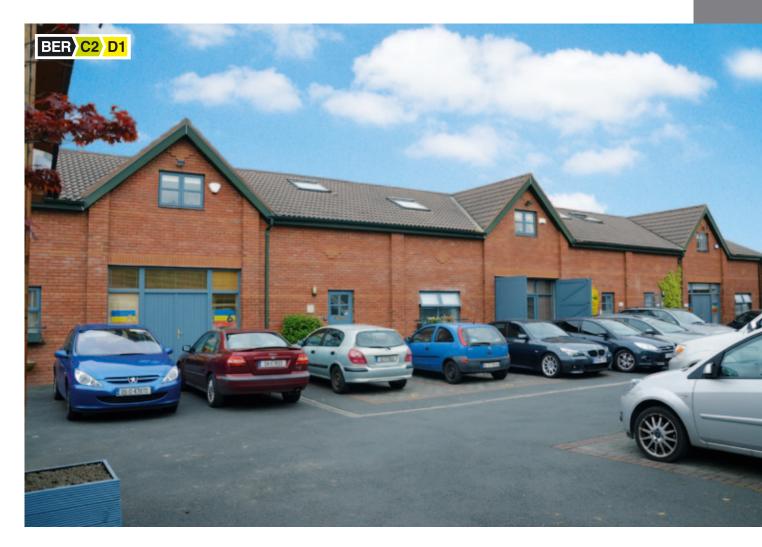

# THE COURTYARD BUSINESS CENTRE, ORCHARD LANE, BLACKROCK, CO. DUBLIN

- Own door office units located in a purpose built business courtyard.
- Surface car parking available with each unit.
- Within walking distance to a number of local retail and service providers.
- CAT 5 cabling.
- Available on flexible lease terms.

## THE PROPERTY

A purpose built business centre containing individual own door office units. The units are laid out over ground and first floor level.

Internally the units comprise predominantly open plan office accommodation with kitchenettes on ground and first floor level, w.c. facilities, plastered and painted walls, solid floors, double glazed windows, wall mounted electric storage heaters and category 5 data cabling. ACCOMMODATION