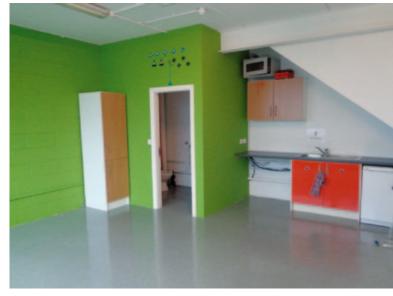

#### THE PROPERTY

The properties comprise a modern end/mid-terrace commercial premises. The units are highly insulated and finished with extensive glazing and sliding folding loading doors to the front.

The properties are interconnecting at ground and first floors and are laid out for office use. The properties are suitable for a variety of uses including office, showroom and light industrial.

The properties are available to let as one or on an individual basis.