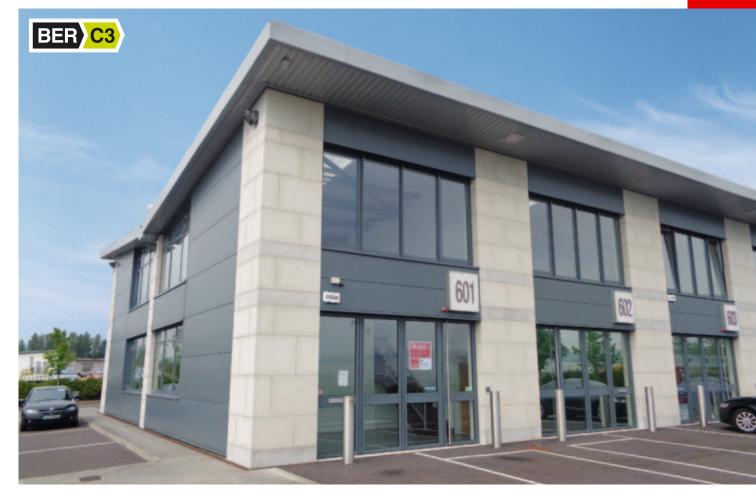

# 601 & 602 HARBOUR POINT BUSINESS PARK, LITTLE ISLAND, CO CORK.

#### THE PROPERTY

The properties comprise a modern end/mid-terrace commercial premises. The units are highly insulated and finished with extensive glazing and sliding folding loading doors to the front.

The properties are interconnecting at ground and first floors and are laid out for office use. The properties are suitable for a variety of uses including office, showroom and light industrial.

The properties are available to let as one or on an individual basis.