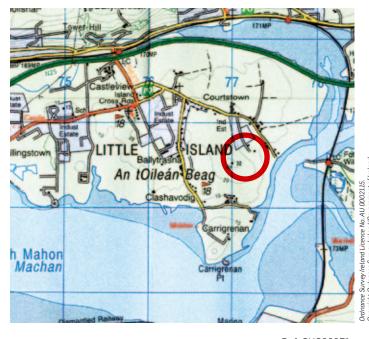

#### **LOCATION**

The property is situated in Harbour Point Business Park, Little Island approximately 8km east of Cork city centre. Little Island is served by an excellent road infrastructure providing easy access to the city centre, airport, Waterford N25, Dublin M8 and the South Ring Road network. Harbour Point is a large mixed use development of offices and showrooms. Little Island has become Cork's premier industrial/commercial location.