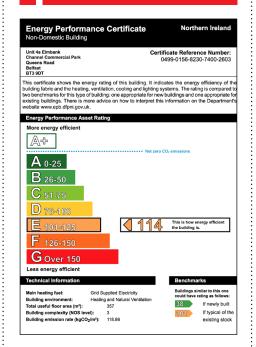

- Excellent location in Titanic Quarter
- In close proximity to motorway networks, major airports and Belfast ports.

#### LOCATION

The subject property is located on Hamilton Road, just off Queen's Road in Belfast's Titanic Quarter.

Its strategic location is 5 minutes drive from Belfast City Centre and provides for excellent accessibility to the motorway network, major airports and Belfast's ports.

#### **DESCRIPTION**

The unit comprises a portal frame warehouse:

- 7.46m eaves height
- Electric roller shutter door
- Concrete floor, block walls and cladding to the roof
- 3 phase electricity with box lighting

- Ground floor office
- Kitchen
- WC facilities
- Concrete surfaced shared circulation area with car parking



## **ACCOMMODATION**

3,752 sq ft (Approximately)

## EPC - E114



## **RENT**

Price on application.

## **TERMS**

A new lease on Full Repairing and Insuring terms to incorporate Service Charges and buildings insurance is available. This is currently estimated at £0.25 psf exclusive.

## **RATES**

We have been verbally advised by LPS of the following:

*NAV:* £11,200

**Rate in the £ for 2016/17:** 0.582601

Rates Payable: £6,525.13 approximately

## **VAT**

All prices, outgoings and rentals are exclusive of, but may be liable to VAT

## CONTACT

Andrew Gawley 028 9050 1501 agawley@lisney-belfast.com

The Directors of Lisney for themselves and for the vendors or lessors of this property whose agents they are give notice that (i) the particulars are set out as a general outline only for the guidance of intended purchasers or lessors, and do not const