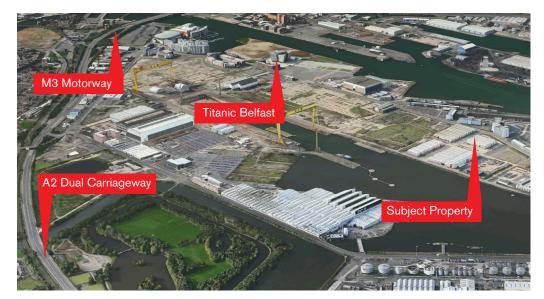

#### LOCATION

The subject property is located on Hamilton Road, just off Queen's Road in Belfast's Titanic Quarter.

Its strategic location is 5 minutes drive from Belfast City Centre and provides for excellent accessibility to the motorway network, major airports and Belfast's ports.