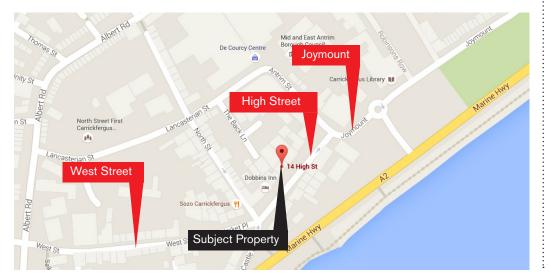

## **LOCATION**

The subject property is located in Carrickfergus which is home to a population of approximately 28,000.

The town is located approximately 10 miles from Belfast and approximately 13 miles from Larne.

The town benefits from excellent transport links via the recently extended A2/Shore Road dual carriageway which provides access to Belfast and the motorway network, as well as via the Northern Ireland Railway network and Translink Bus Service.

The property is located on the town centre's prime retailing pitch and is surrounded by a mix of retail and office users, including Medicare Pharmacy and Danske Bank.

## **LOCATION MAP**