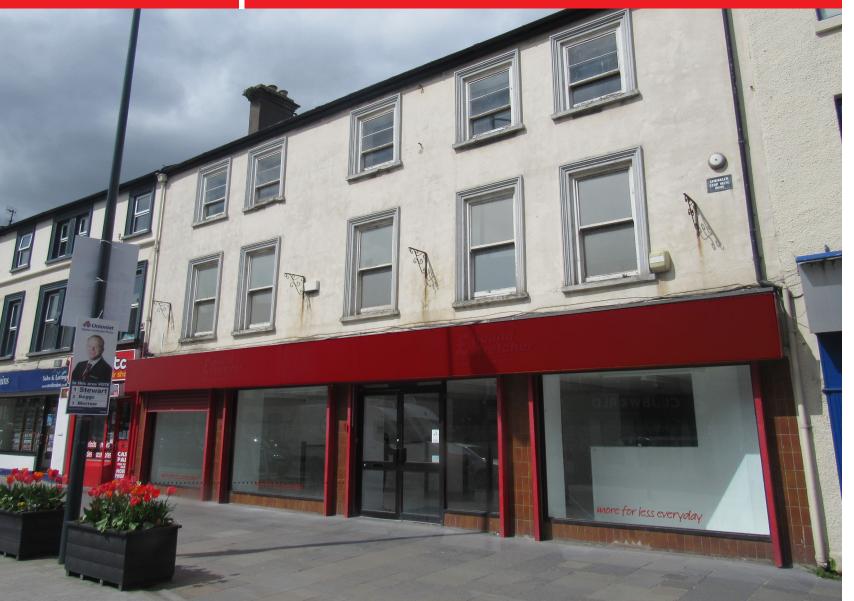

## **DESCRIPTION**

The subject comprises a three storey mid-terrace building with retail and storage space on the ground floor, and first and second floor storage areas.

The property benefits from its own gated service yard to the rear, the approximate area of which is 0.5 acres.

The property is located on the town centre's prime retailing pitch and is surrounded by a mix of retail and office users, including Medicare Pharmacy and Danske Bank.