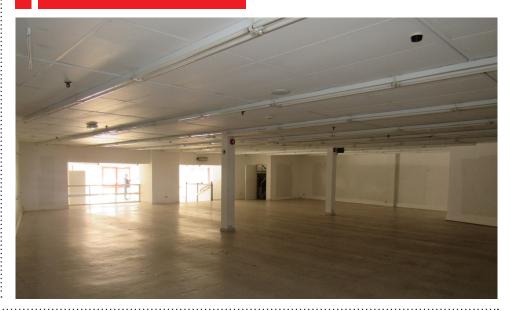

The property is fitted to include suspended ceilings, flourescent strip and spot lighting, sprinkler system, painted plastered walls, tiled flooring and metal shop front with electric rollers shutters.

## **INTERIOR**