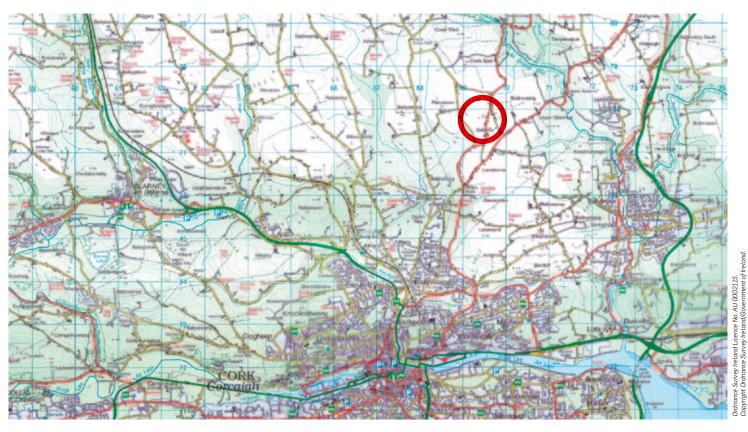

#### **LOCATION**

The property is situated in White's Corss on the western side of the R614, approx. 6km north of Cork city with convenient access to the Dublin M8 and Limerick N20.