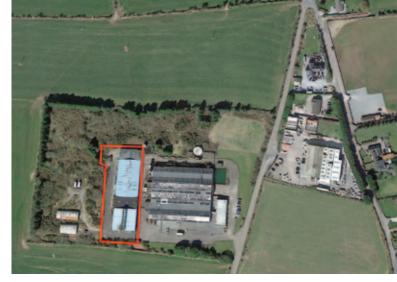

#### **LOCATION**

The property is situated in White's Corss on the western side of the R614, approx. 6km north of Cork city with convenient access to the Dublin M8 and Limerick N20.

## **THE PROPERTY**

The property comprises a mainly open plan detached warehouse/ industrial unit with 2 no. single storey office/service blocks incorporated. Loading access is provided by means of 3 steel roller shutter loading doors. The site is secure with parking areas to the front and loading and circulation areas to the side and rear.