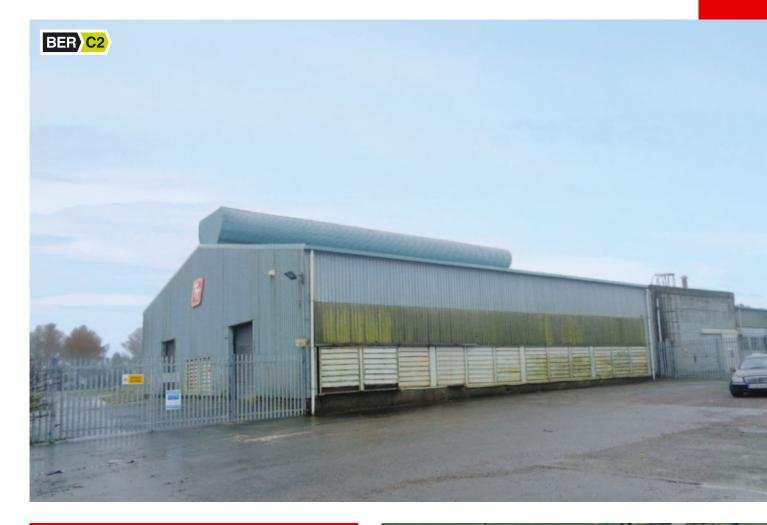

# WAREHOUSE/INDUSTRIAL UNIT WHITE'S CROSS, CO. CORK

## **THE PROPERTY**

The property comprises a mainly open plan detached warehouse/ industrial unit with 2 no. single storey office/service blocks incorporated. Loading access is provided by means of 3 steel roller shutter loading doors. The site is secure with parking areas to the front and loading and circulation areas to the side and rear.

#### **BER INFORMATION**

BER: C2.

BER No: 800468548.

EPI: 1,184.5 kWh/m<sup>2</sup>/yr.