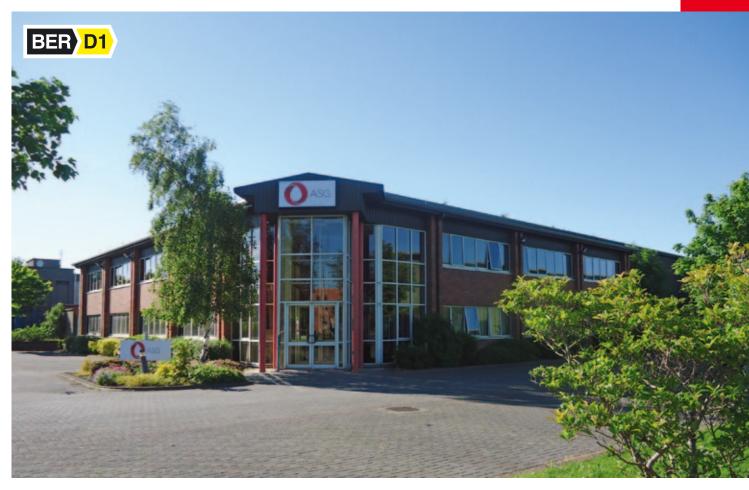

# UNIT 9/10 BROOMHILL BUSINESS PARK, TALLAGHT, DUBLIN 24

#### LOCATION

The property is located within Broomhill Business Park which lies on the western side of the Broomhill Road approximately 8 kms south west of Dublin city centre.

The surrounding area is one of Dublin's most established commercial locations and well known occupiers include Robert Roberts, National Irish Bank and Jacobs.

#### DESCRIPTION

The property comprises a detached industrial premises with two storey office accommodation to the front and warehouse area to the rear situated within Broomhill Business Park.

The building is of concrete portal frame construction with concrete block infill walls, rendered externally in a combination of red brick and double skin insulated metal decking all under a double skin insulated metal deck roof incorporating translucent roof lights.