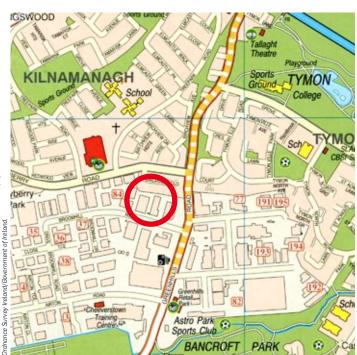

#### LOCATION

The property is located within Broomhill Business Park which lies on the western side of the Broomhill Road approximately 8 kms south west of Dublin city centre.

The surrounding area is one of Dublin's most established commercial locations and well known occupiers include Robert Roberts, National Irish Bank and Jacobs.

The property benefits from its ease of access to the M50 motorway both at the N7 or N81 junctions. With ease of access to all main arterial routes leading to the south and west of the country.