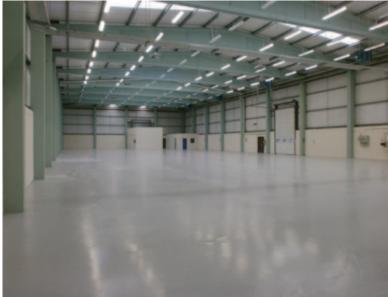

#### DESCRIPTION

The property comprises a detached industrial premises with two storey office accommodation to the front and warehouse area to the rear situated within Broomhill Business Park.

The building is of concrete portal frame construction with concrete block infill walls, rendered externally in a combination of red brick and double skin insulated metal decking all under a double skin insulated metal deck roof incorporating translucent roof lights.

The warehouse area has a sealed concrete floor, fair faced painted block walls, sodium bulb lighting and an eaves height of approximately 6 m and is accessed via two roller shutter doors.

The two storey office accommodation to the front has plastered and painted walls, suspended ceilings, recessed lighting, carpet covered concrete floors and aluminium framed windows throughout.