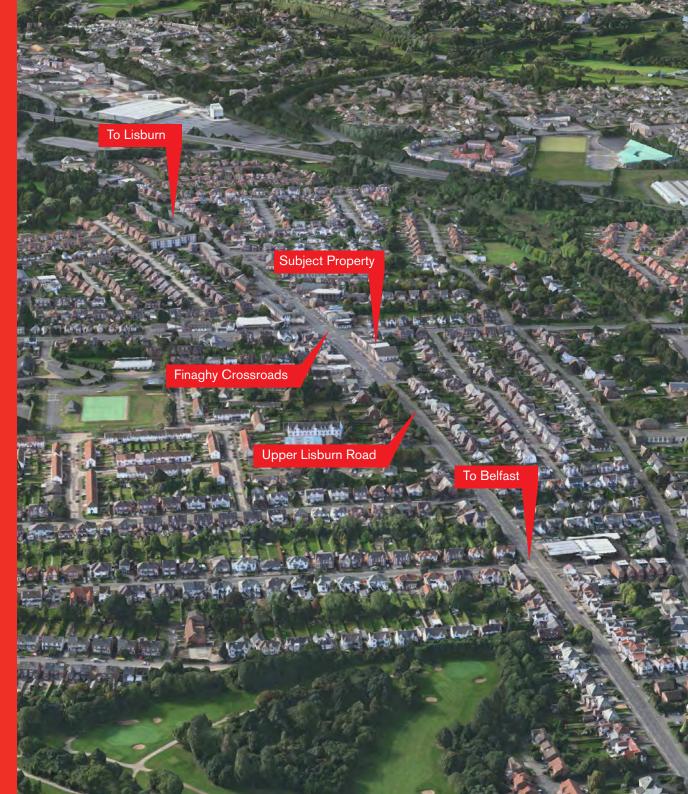

# LOCATION

.2

The subject property forms part of a busy retail parade located approximately 3.6 miles from Belfast City Centre and fronting onto Upper Lisburn Road, a key arterial route to and from the City Centre.

The property is surrounded by a mix of local independent retailers, national retailers and franchisees, including Iceland, the Co-operative Food and KFC. The wider area is dominated by residential properties.