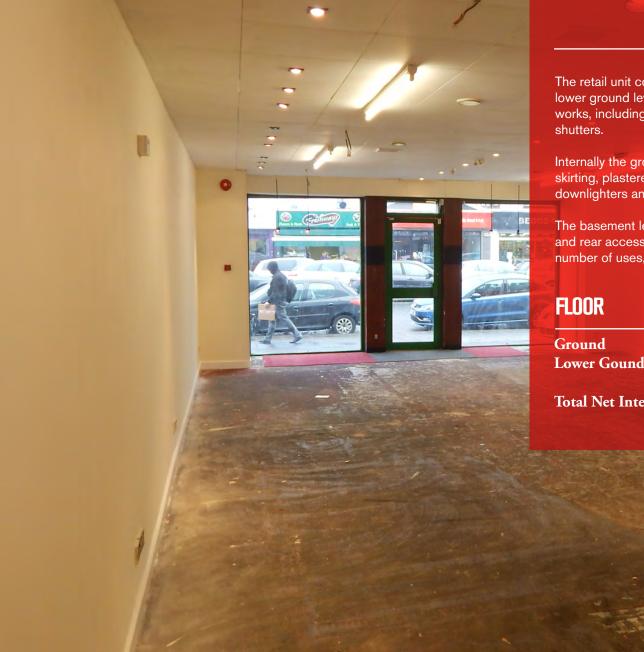

### ACCOMMODATION

The retail unit comprises a total of 1,147 Sq ft over ground and lower ground levels and has recently undergone refurbishment works, including works to the external masonary and roller shutters.

Internally the ground floor retail space is fitted to include wooden skirting, plastered and painted walls, suspended metal ceiling, downlighters and fluorescent strip lighting.

The basement level provides 260 sq ft of storage space, WCs and rear access to the property. The property is suitable for a number of uses, subject to all necessary consents.