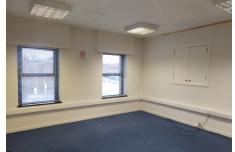

The business centre benefits from manned security, 24 hours a day and has a generous provision of onsite car parking.

The subject property comprises a self-contained, two storey office building containing a mix of private

offices, open plan office areas/ training rooms, WC's, shower rooms and a staff kitchen facility.

The property has been finished to the following specification:-

- Plastered and painted walls
- Carpeted flooring
- Solid plastered ceilings
- Mounted fluorescent tube lighting
- Wall mounted storage heaters
- Perimeter trunking