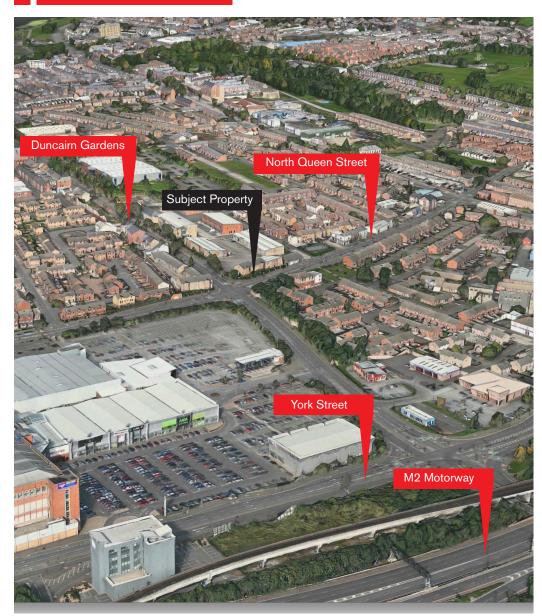

#### LOCATION

The subject property occupies a highly accessible location on the northern approaches to Belfast, approximately 1.5 miles from the City centre. The property is located in close proximity to the M2 Motorway providing excellent transport linkages to the M1, M2 and the wider motorway network. In addition, Yorkgate railway station is located less than half a mile away. LEASE

The immediate area comprises a mix

with Cityside Retail and Leisure Park

of residential and commercial uses

located approximately 0.50 miles

from the Business Centre.