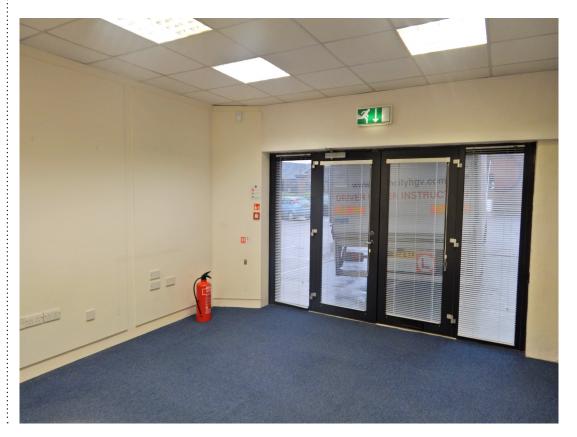

The business centre benefits from manned security, 24 hours a day and has a generous provision of onsite car parking.

The subject property comprises a self-contained, two storey office building containing a mix of private

offices, open plan office areas/ training rooms, WC's, shower rooms and a staff kitchen facility.

The property has been finished to the following specification:-

- Plastered and painted walls
- Carpeted flooring
- Solid plastered ceilings
- Mounted fluorescent tube lighting
- Wall mounted storage heaters
- Perimeter trunking