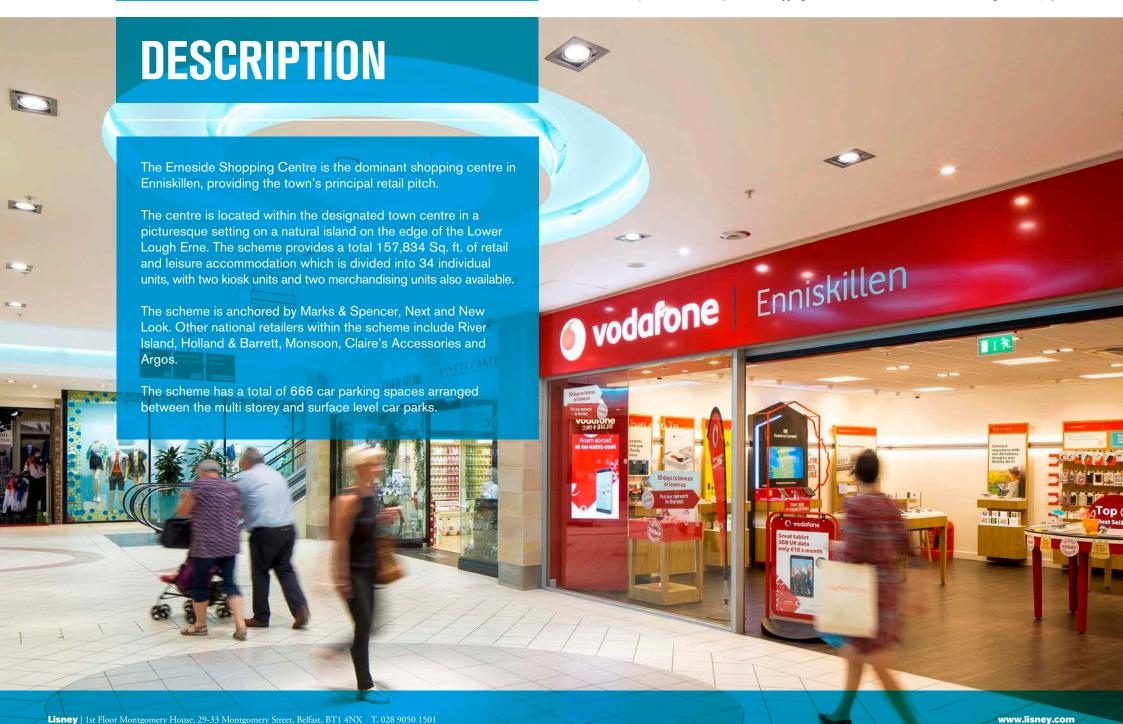

**BRIEF** 

- Enniskillen is located to the west of the province and is the largest town in County Fermanagh.
- Erneside Shopping Centre is an established retail destination in the centre of the town.
- Anchored by Marks & Spencer, Next and New Look.
- Other retailers in the scheme include River Island, Holland & Barrett, Argos and Monsoon.
- Parking provision for 666 cars.