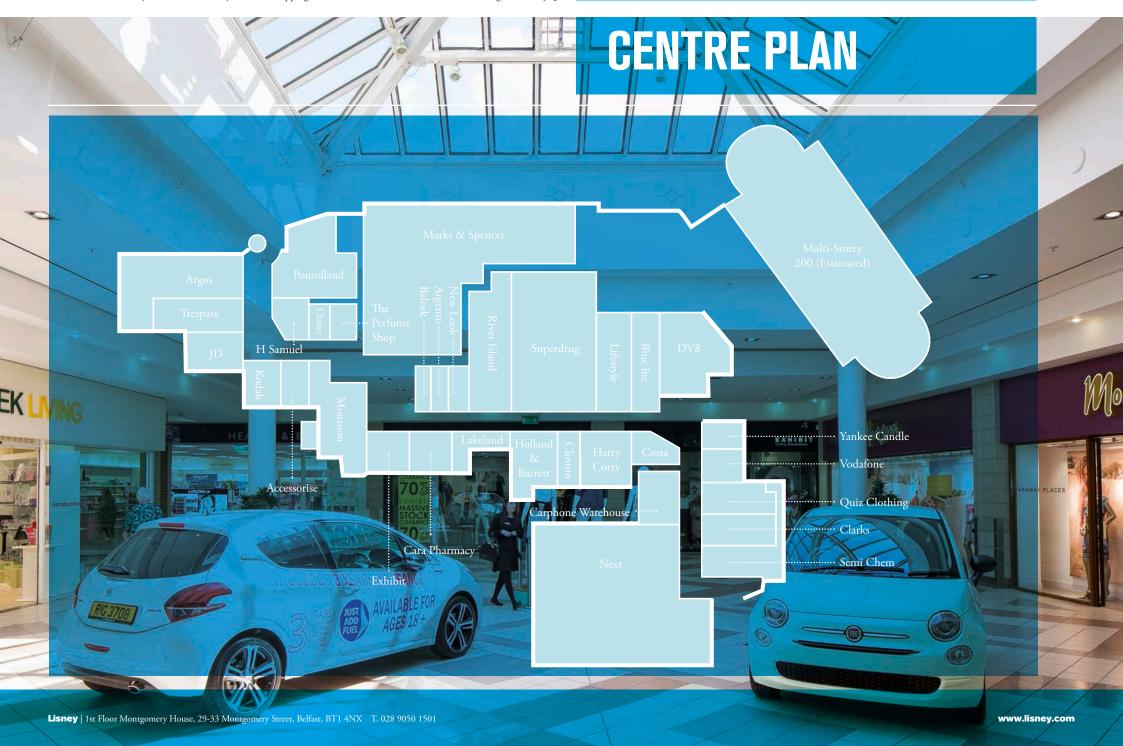

**BRIEF** 

- Enniskillen is located to the west of the province and is the largest town in County Fermanagh.
- Erneside Shopping Centre is an established retail destination in the centre of the town.
- Anchored by Marks & Spencer, Next and New Look.
- Other retailers in the scheme include River Island, Holland & Barrett, Argos and Monsoon.
- Parking provision for 666 cars.