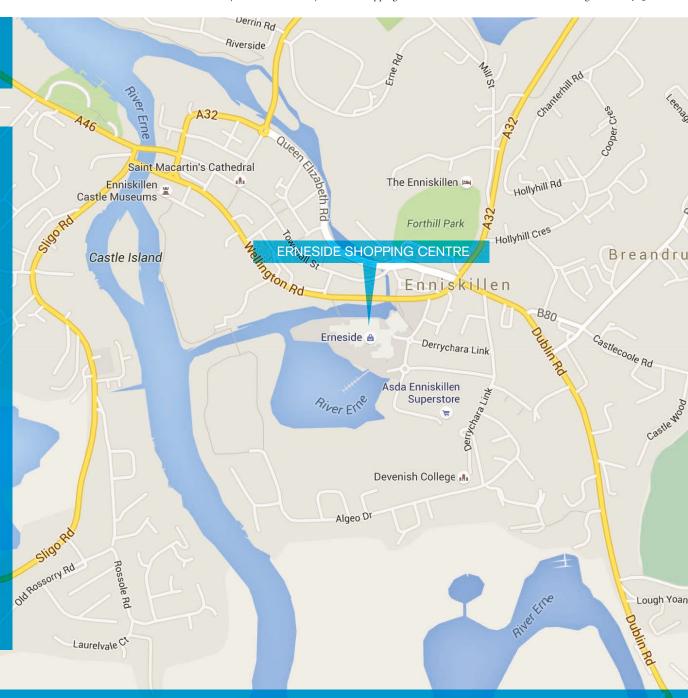

### LOCATION

Erneside Shopping Centre is located in the centre of Enniskillen, and is situated c. 27 miles from Omagh and c. 82 miles from Belfast. Enniskillen is well served by Northern Ireland's road network and forms the point at which several key arterial routes converge. The town has a resident population of 13,587 people.