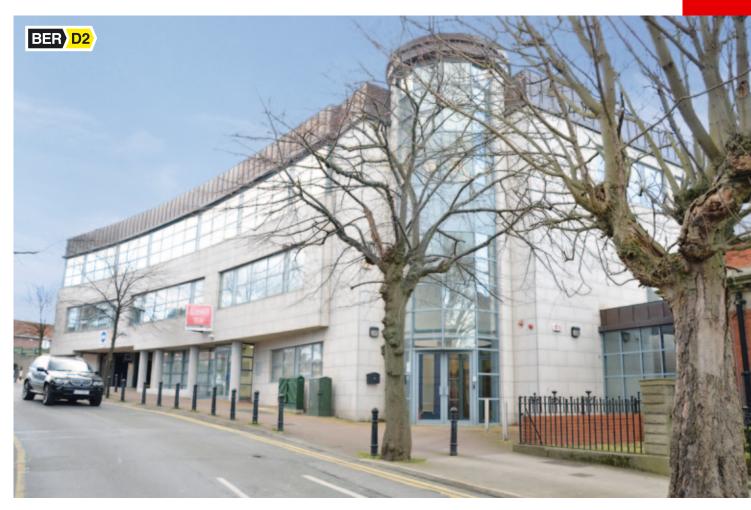

Carnegie House is situated on the west side of Library Road in Dun Laoghaire, just 35 metres south of George's Street Lower, Dun Laoghaire's main shopping street.

#### **THE PROPERTY**

Carnegie House comprises a three storey office building. Internally, the office accommodation is arranged around a central access core at ground, first, and second floors. The entrance hall has a passenger lift servicing all floors of the building.