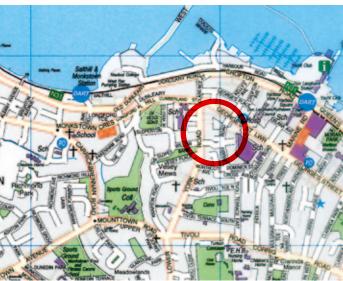

#### LOCATION

.isnev

Dun Laoghaire is an attractive suburban location, situated only 8 kilometres south of Dublin's city centre. There are an array of services and amenities in the area, with two major shopping centres, a large choice of schools and colleges, libraries, numerous hotels, bars and restaurants.

Carnegie House is situated on the west side of Library Road in Dun Laoghaire, just 35 metres south of George's Street Lower, Dun Laoghaire's main shopping street.