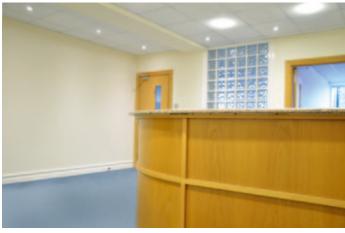

The first floor comprises a mix of open plan accommodation together with reception area, ancillary offices and meeting rooms. The offices include a canteen, w.c. facilities and a shower room.

#### **SPECIFICATIONS**

Fitted to a specification to include;

- · Raised floors with floor boxes wired for power and data
- Plastered and painted walls
- · Suspended ceilings with recessed lighting
- · Gas fired central heating.
- Canteen
- Shower Room