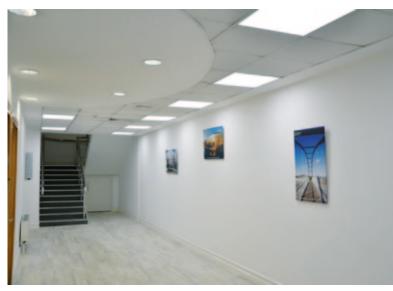

The first floor comprises a mix of open plan accommodation together with reception area, ancillary offices and meeting rooms. The offices include a canteen, w.c. facilities and a shower room.

#### **SPECIFICATIONS**

Fitted to a specification to include;

- · Raised floors with floor boxes wired for power and data
- Plastered and painted walls
- · Suspended ceilings with recessed lighting
- · Gas fired central heating.
- Canteen
- Shower Room