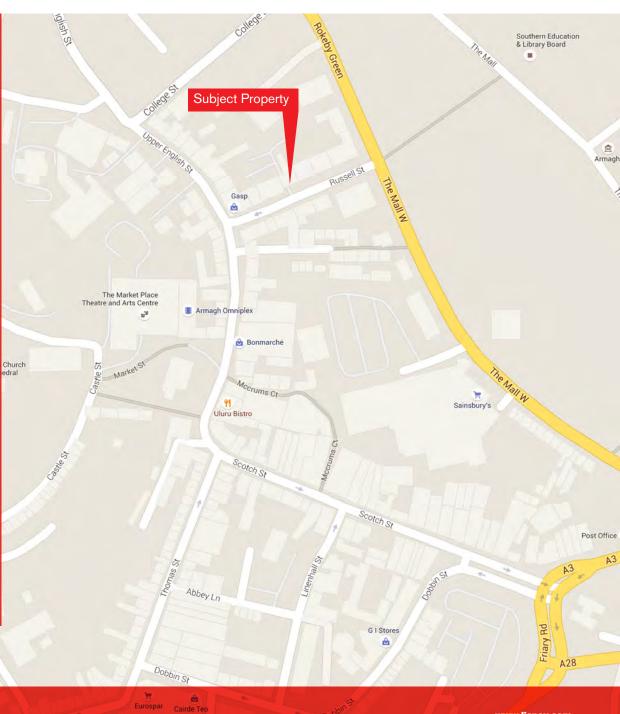

#### LOCATION

The subject property occupies a convenient City centre location on Russell Street, a short walk from the Mall Shopping Centre and Scotch Street, the City's primary retail pitch.

Russell Street is a popular office location and comprises a mix of well-established professional occupiers including dentists, solicitors and accountants.