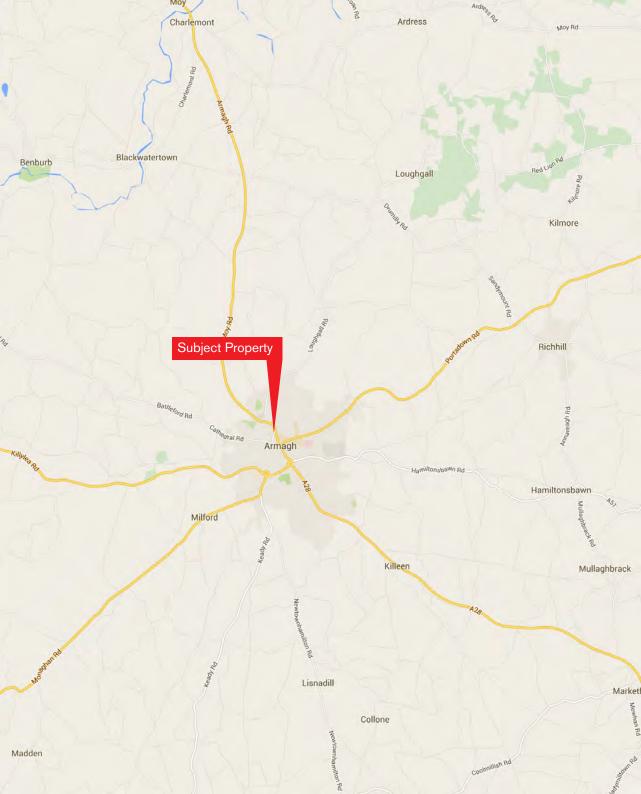

Armagh is a Cathedral City situated approximately 40 miles south east of Belfast and c. 18 miles north east of Newry. The City is well connected via a number of arterial routes including the A3, Portadown Road and the A28, Newry Road.