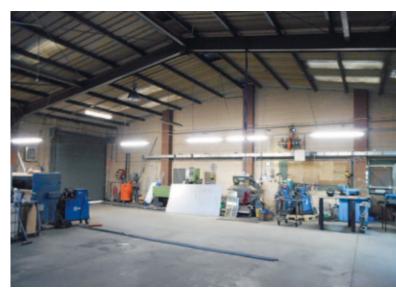

#### THE PROPERTY

Unit 8N is an end of terrace industrial unit with single storey office accommodation to the front and warehouse area to the rear.

The building is of concrete construction rendered externally in red brick all under a double skin pitched asbestos roof incorporating translucent roof lights supported on steel trusts. The warehouse areas have a sealed concrete floor, fair-faced concrete block walls, a combination of sodium and strip lighting throughout and are accessed via one roller shutter door. The warehouse areas have an internal eaves height of approximately 3.7 metres.

The single storey office accommodation is finished with plastered and painted walls and ceilings, fluorescent strip lighting and carpet covered concrete floor. There are single glazed timber framed windows with external metal security shutters throughout.