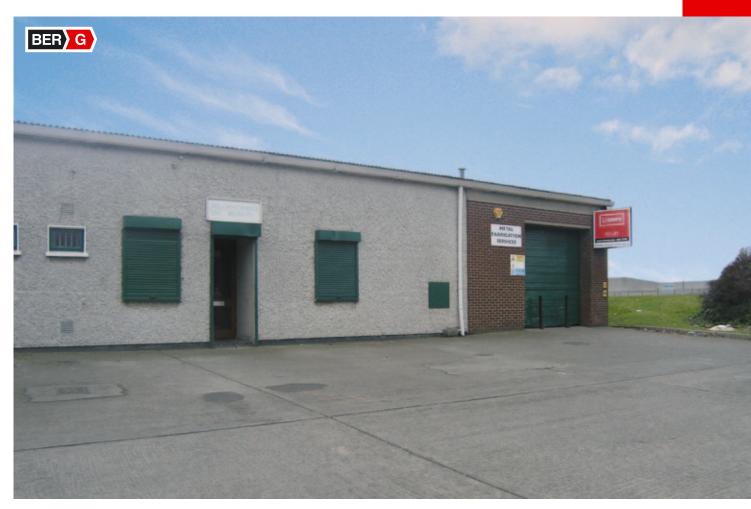

#### LOCATION

The property is situated off Ballymount Drive within Ballymount Industrial Estate, Dublin 12. The surrounding area is one of Dublin's most popular commercial locations as a result of its convenient access to the city centre and the M50. The M50 can be accessed at the Ballymount or N7 interchanges and provides access to all main arterial routes to the south and west of the country.

#### THE PROPERTY

Unit 8N is an end of terrace industrial unit with single storey office accommodation to the front and warehouse area to the rear.

The building is of concrete construction rendered externally in red brick all under a double skin pitched asbestos roof incorporating translucent roof lights supported on steel trusts. The warehouse areas have a sealed concrete floor, fair-faced concrete block walls, a combination of sodium and strip lighting throughout and are accessed via one roller shutter door. The warehouse areas have an internal eaves height of approximately 3.7 metres.

There are car parking and loading/unloading areas to the front of the property.