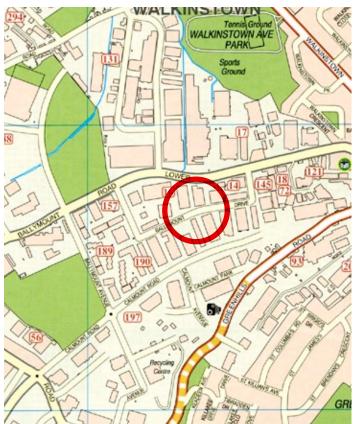

#### LOCATION

The property is situated off Ballymount Drive within Ballymount Industrial Estate, Dublin 12. The surrounding area is one of Dublin's most popular commercial locations as a result of its convenient access to the city centre and the M50. The M50 can be accessed at the Ballymount or N7 interchanges and provides access to all main arterial routes to the south and west of the country.