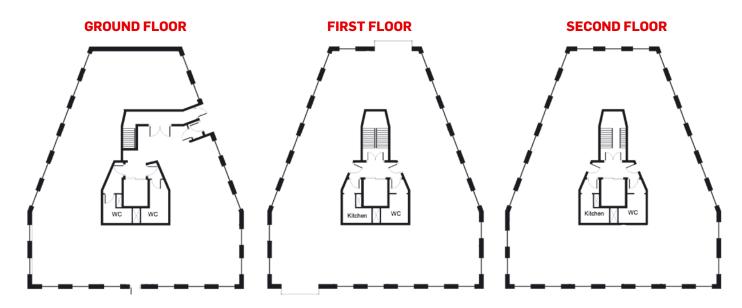

#### **FLOOR PLANS**

NOT TO SCALE, FOR IDENTIFICATION PURPOSE ONLY

#### THE PROPERTY

The property comprises a purpose built three storey office building. It stands on a self-contained site which offers 29 car spaces. The offices are well finished with suspended ceilings and carpeted floors, perimeter trunking, an 8 person lift and gas fired central heating with natural ventilation. The offices have been well maintained and are fully fitted.

The property lends itself to both open plan and cellularised office accommodation and contains two meeting rooms at ground level.

#### **ACCOMMODATION**

The total floor area extends to 900 sqm (9,688 sqft).