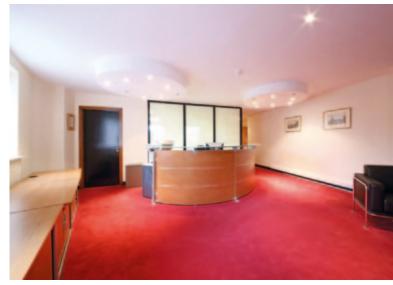

#### THE PROPERTY

The property comprises a purpose built three storey office building. It stands on a self-contained site which offers 29 car spaces. The offices are well finished with suspended ceilings and carpeted floors, perimeter trunking, an 8 person lift and gas fired central heating with natural ventilation. The offices have been well maintained and are fully fitted.

The property lends itself to both open plan and cellularised office accommodation and contains two meeting rooms at ground level.