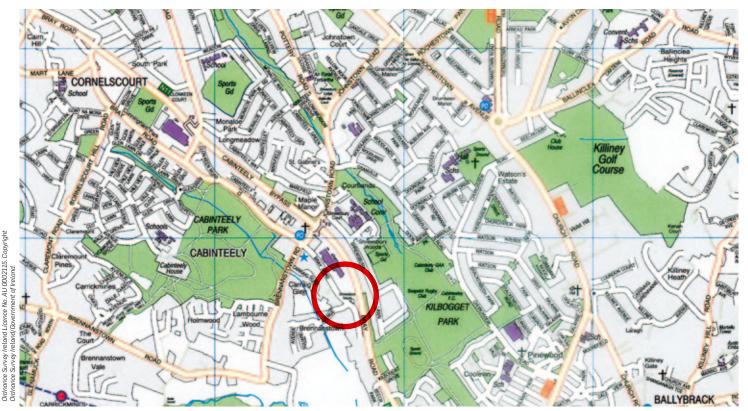

#### LOCATION

Shrewsbury House is located on the Old Bray Road south of the attractive Cabinteely Village. It is situated adjacent to the N11 and benefits from the national road network with the N11/M50 intersection close by. Excellent public transport services are provided in the immediate area with the nearest bus stop within 100 metres of the property. The LUAS network also operates nearby at Laughanstown providing a direct link to the city centre. The property is situated south of the Bank of Ireland operations centre in a well-established area within a scenic environment. Other notable occupiers in the district include DELL, Friends First and Bank of Ireland.