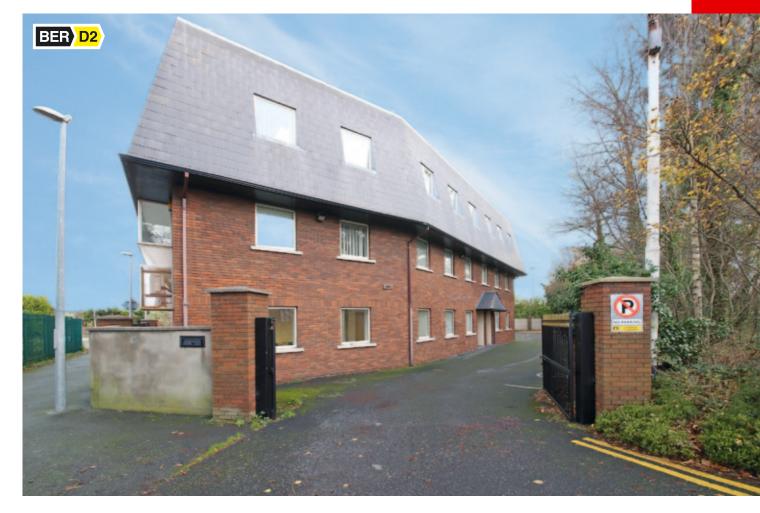

# SHREWSBURY HOUSE, OLD BRAY ROAD, CABINTEELY, DUBLIN 18

#### LOCATION

Shrewsbury House is located on the Old Bray Road south of the attractive Cabinteely Village. It is situated adjacent to the N11 and benefits from the national road network with the N11/M50 intersection close by. Excellent public transport services are provided in the immediate area with the nearest bus stop within 100 metres of the property. The LUAS network also operates nearby at Laughanstown providing a direct link to the city centre. The property is situated south of the Bank of Ireland operations centre in a well-established area within a scenic environment. Other notable occupiers in the district include DELL, Friends First and Bank of Ireland.

#### THE PROPERTY

The property comprises a purpose built three storey office building. It stands on a self-contained site which offers 29 car spaces. The offices are well finished with suspended ceilings and carpeted floors, perimeter trunking, an 8 person lift and gas fired central heating with natural ventilation. The offices have been well maintained and are fully fitted.