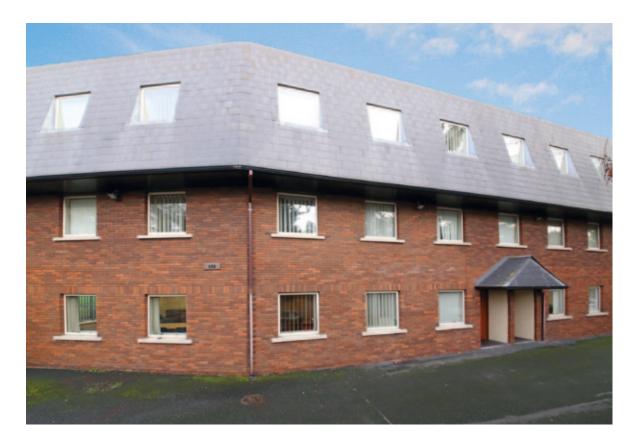

#### THE PROPERTY

The property comprises a purpose built three storey office building. It stands on a self-contained site which offers 29 car spaces. The offices are well finished with suspended ceilings and carpeted floors, perimeter trunking, an 8 person lift and gas fired central heating with natural ventilation. The offices have been well maintained and are fully fitted.

## **CAR PARKING**

There are 29 car spaces available located on site.