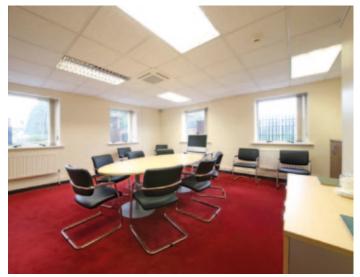

#### THE PROPERTY

The property comprises a purpose built three storey office building. It stands on a self-contained site which offers 29 car spaces. The offices are well finished with suspended ceilings and carpeted floors, perimeter trunking, an 8 person lift and gas fired central heating with natural ventilation. The offices have been well maintained and are fully fitted.