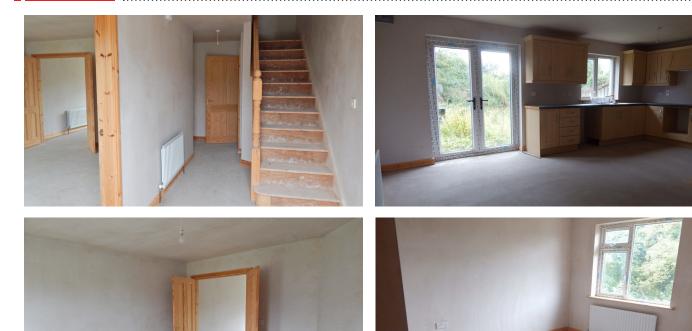

# DESCRIPTION

Birch Grove is a quiet cul-de-sac of 13 houses, located off Main Street.

Number 7 comprises a three bedroom, semi-detached house.

The house is furnished to shell specification with plastered walls and ceilings and smooth screed floors. The kitchen and understairs W.C have been fitted, however the first floor bathroom requires plumbing.

# IMAGES

#### **GROUND FLOOR LEVEL**

Entrance Hallway 1.97m x 5.53m

Offers access to living room, kitchen, understairs W.C and stairs.

*Understairs W.C.* 0.99*m* x 1.59*m* 

W.C. and wash hand basin

Lounge 3.99m x 3.91m

Situated at the front of the house, with a fireplace and double doors into the kitchen / dining room.

Kitchen/dining room 3.88m x 3.53m + 2.78m x 2.47m

Large kitchen/dining room with fitted ash kitchen and glazed double doors leading to the back garden.