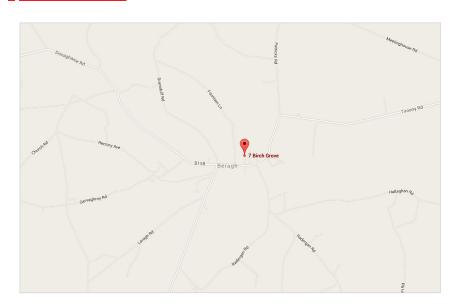

# LOCATION

Beragh is a small village just 8.2 miles from Omagh town centre.

Birch Grove is located just off Beragh Main Street, on the left, just before the former Police Station.

## LOCATION