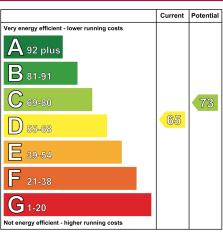

### ENERGY PERFORMANCE

*This property has an energy performance rating of D65.* 

#### Energy Efficiency Rating

This full report is available on request.

| RATES                  |  |         |
|------------------------|--|---------|
| NAV                    |  | £92,500 |
| Payable P.A. (2015/16) |  | £674.00 |