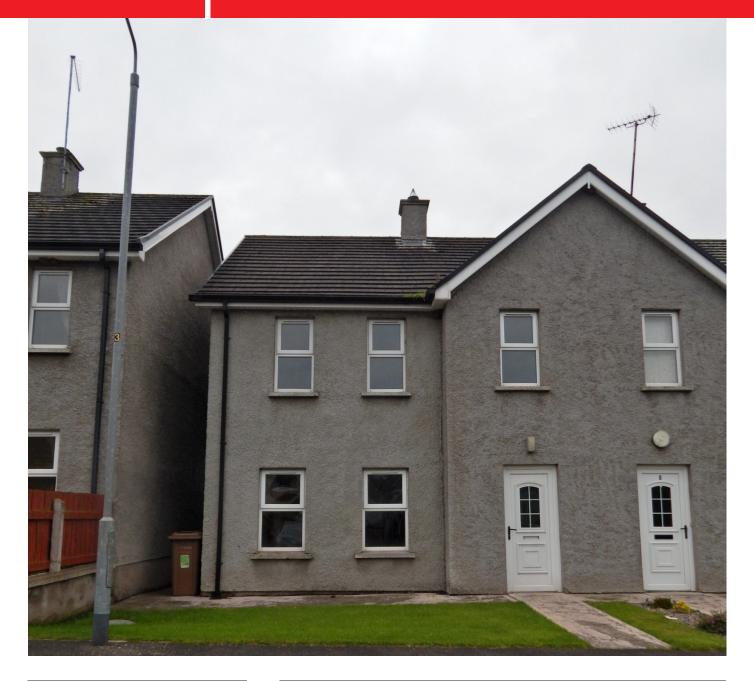

# 7 BIRCH GROVE, MAIN STREET, BERAGH, OMAGH, BT79 OST

# DESCRIPTION

Birch Grove is a quiet cul-de-sac of 13 houses, located off Main Street.

Number 7 comprises a three bedroom, semi-detached house.

The house is furnished to shell specification with plastered walls and ceilings and smooth screed floors. The kitchen and understairs W.C have been fitted, however the first floor bathroom requires plumbing.

#### **FEATURES**

- Oil fired central heating
- PVC windows and doors
- Three well proportioned bedrooms
- Convenient location close to the town centre, local amenities and schools
- Shell Condition