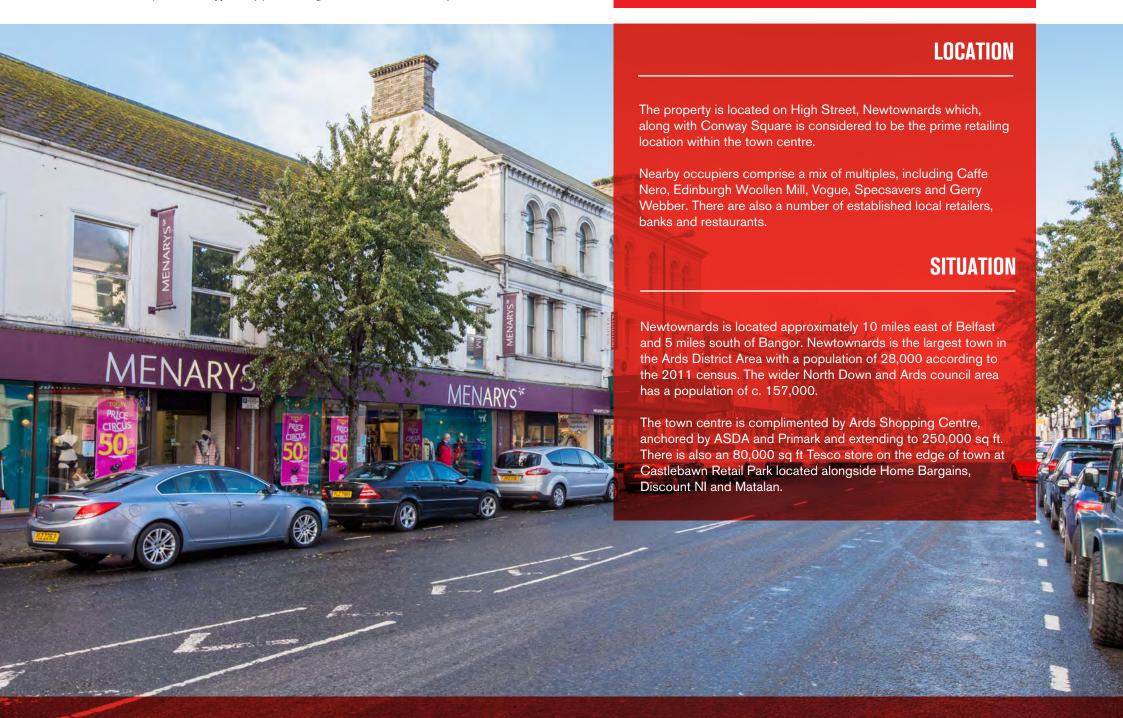

### **ACCOMMODATION**

The property comprises large retail store that is part two and part over three storey with substantial frontage onto High Street, Newtownards of approximately 80 feet. The retail areas are situated on ground, rear lower and upper ground levels and first floor.