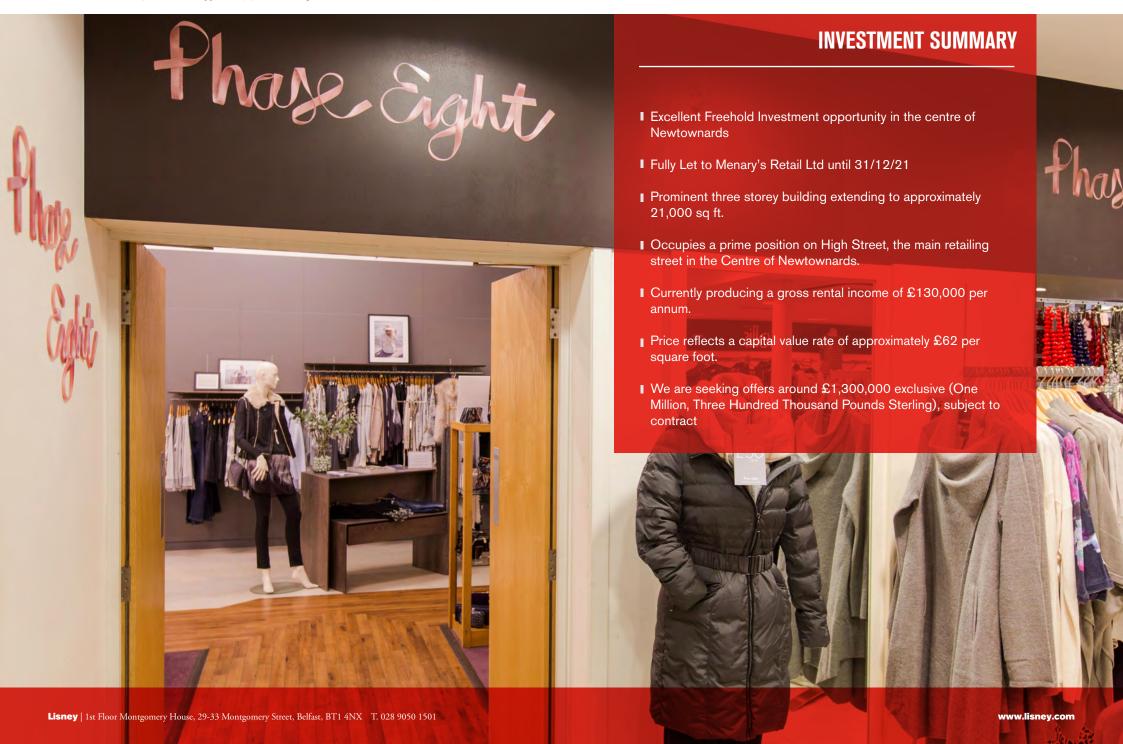

### **ACCOMMODATION**

The property comprises large retail store that is part two and part over three storey with substantial frontage onto High Street, Newtownards of approximately 80 feet. The retail areas are situated on ground, rear lower and upper ground levels and first floor.

The store is fitted to a high standard and includes a Café and ancillary kitchen. Menary's operate a number of in store concessions including brands such as Wallis, Benefit, Radley, Carl Scarp and Mint Velvet.