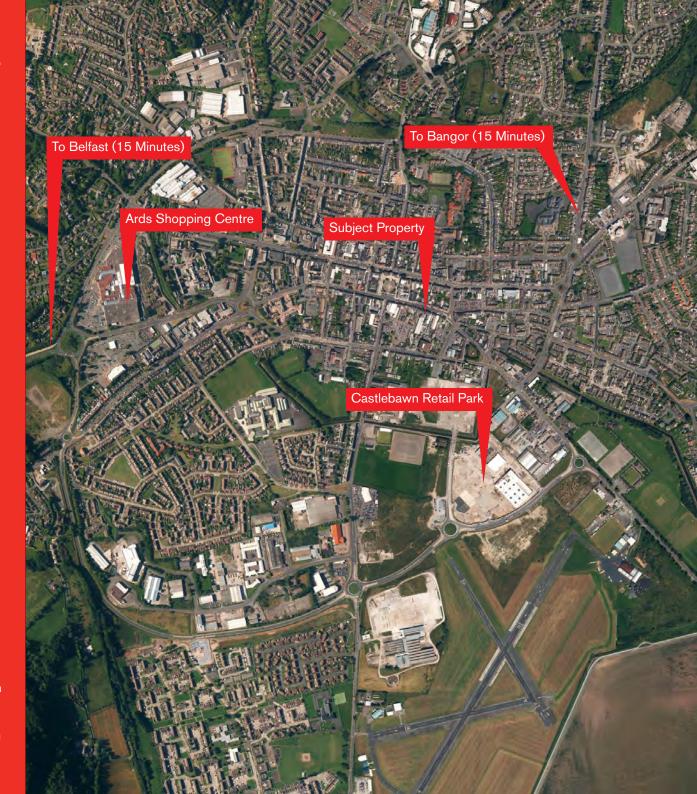

### **ACCOMMODATION**

The property comprises large retail store that is part two and part over three storey with substantial frontage onto High Street, Newtownards of approximately 80 feet. The retail areas are situated on ground, rear lower and upper ground levels and first floor.