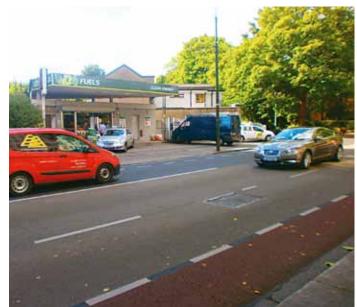

#### LOCATION

The site is approximately 0.02 acres (138 sqm). The site adjoins the landmark building Carrisbrook House. The site has direct access from Northumberland Road. Located 100 meters north of Ballsbridge and 1.2km south of Grafton Street/Dublin city centre, the site is located in the heart of Dublin 4. The site is currently in use as a petrol filling station, the current tenant is not affected by the sale. A 5 year lease from 3 February 2012; there is a rolling break option for either the landlord or the tenant after 2 years and 6 months subject to 6 months written notice.

124A Northumberland Road is located in the heart of Dublin 4, close to a range of amenities including the RDS, AVIVA Stadium and a number of pubs and restaurants. The site is easily within walking distance of Lansdowne Road DART Station and a number of Dublin bus routes also pass by the property with a quality bus corridor (QBC) located on Pembroke Road.