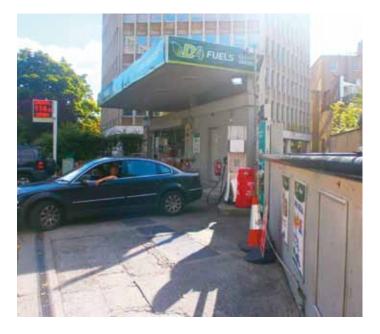

#### LOCATION

The site is approximately 0.02 acres (138 sqm). The site adjoins the landmark building Carrisbrook House. The site has direct access from Northumberland Road. Located 100 meters north of Ballsbridge and 1.2km south of Grafton Street/Dublin city centre, the site is located in the heart of Dublin 4. The site is currently in use as a petrol filling station, the current tenant is not affected by the sale. A 5 year lease from 3 February 2012; there is a rolling break option for either the landlord or the tenant after 2 years and 6 months subject to 6 months written notice.

124A Northumberland Road is located in the heart of Dublin 4, close to a range of amenities including the RDS, AVIVA Stadium and a number of pubs and restaurants. The site is easily within walking distance of Lansdowne Road DART Station and a number of Dublin bus routes also pass by the property with a quality bus corridor (QBC) located on Pembroke Road.