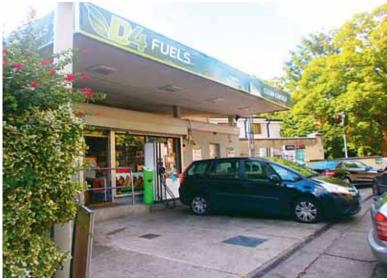

#### LOCATION

The site is approximately 0.02 acres (138 sqm). The site adjoins the landmark building Carrisbrook House. The site has direct access from Northumberland Road. Located 100 meters north of Ballsbridge and 1.2km south of Grafton Street/Dublin city centre, the site is located in the heart of Dublin 4. The site is currently in use as a petrol filling station, the current tenant is not affected by the sale. A 5 year lease from 3 February 2012; there is a rolling break option for either the landlord or the tenant after 2 years and 6 months subject to 6 months written notice.

#### ACCOMMODATION

The retail unit on the site measures 21.96 sqm (236 sqft) approx.