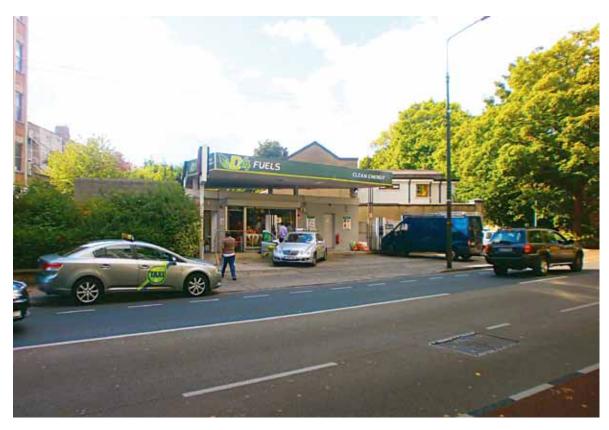

#### LOCATION

The site is approximately 0.02 acres (138 sqm). The site adjoins the landmark building Carrisbrook House. The site has direct access from Northumberland Road. Located 100 meters north of Ballsbridge and 1.2km south of Grafton Street/Dublin city centre, the site is located in the heart of Dublin 4. The site is currently in use as a petrol filling station, the current tenant is not affected by the sale. A 5 year lease from 3 February 2012; there is a rolling break option for either the landlord or the tenant after 2 years and 6 months subject to 6 months written notice.

#### **ZONING AND PLANNING**

The site has been granted full planning permission for a petrol station. The site is zoned Z1; sustainable residential neighbourhoods.