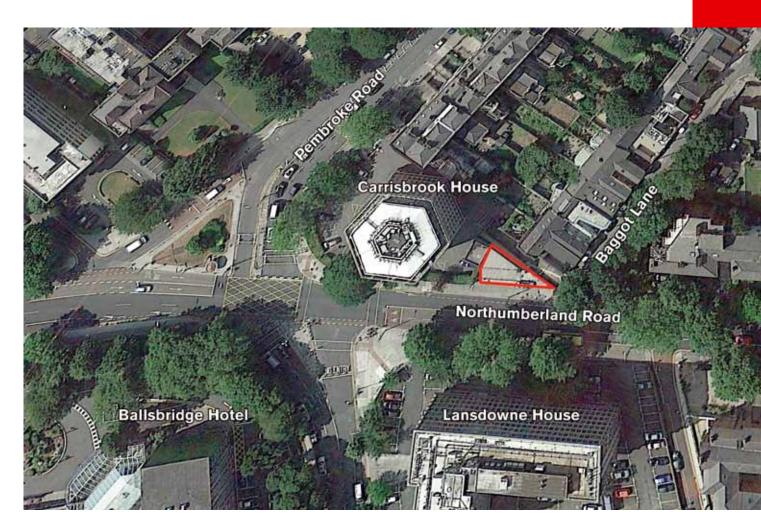

## 01-638 2700

- Prime development opportunity.
- Pivotal landmark location at the intersection of Pembroke Road and Northumberland Road.
- Triangular site located between Carrisbrook House and Baggot Lane.
- Current tenant not affected.
- Size 0.03 acres.
- Extensive road frontage onto Northumberland Road.
- Of interest to developers and investors.

#### LOCATION

The site is approximately 0.02 acres (138 sqm). The site adjoins the landmark building Carrisbrook House. The site has direct access from Northumberland Road. Located 100 meters north of Ballsbridge and 1.2km south of Grafton Street/Dublin city centre, the site is located in the heart of Dublin 4. The site is currently in use as a petrol filling station, the current tenant is not affected by the sale. A 5 year lease from 3 February 2012; there is a rolling break option for either the landlord or the tenant after 2 years and 6 months subject to 6 months written notice.