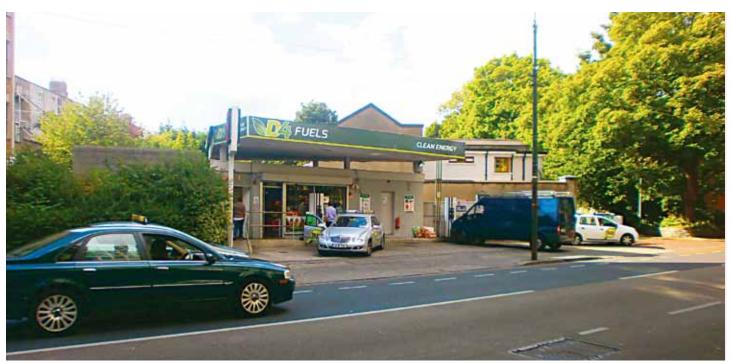

#### LOCATION

The site is approximately 0.02 acres (138 sqm). The site adjoins the landmark building Carrisbrook House. The site has direct access from Northumberland Road. Located 100 meters north of Ballsbridge and 1.2km south of Grafton Street/Dublin city centre, the site is located in the heart of Dublin 4. The site is currently in use as a petrol filling station, the current tenant is not affected by the sale. A 5 year lease from 3 February 2012; there is a rolling break option for either the landlord or the tenant after 2 years and 6 months subject to 6 months written notice.

#### ACCOMMODATION

The retail unit on the site measures 21.96 sqm (236 sqft) approx.

#### **ZONING AND PLANNING**

The site has been granted full planning permission for a petrol station. The site is zoned Z1; sustainable residential neighbourhoods.