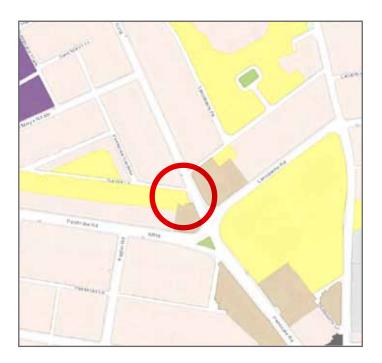

## 01-638 2700

- Prime development opportunity.
- Pivotal landmark location at the intersection of Pembroke Road and Northumberland Road.
- Triangular site located between Carrisbrook House and Baggot Lane.
- Current tenant not affected.
- Size 0.03 acres.
- Extensive road frontage onto Northumberland Road.
- Of interest to developers and investors.

#### LOCATION

The site is approximately 0.02 acres (138 sqm). The site adjoins the landmark building Carrisbrook House. The site has direct access from Northumberland Road. Located 100 meters north of Ballsbridge and 1.2km south of Grafton Street/Dublin city centre, the site is located in the heart of Dublin 4. The site is currently in use as a petrol filling station, the current tenant is not affected by the sale. A 5 year lease from 3 February 2012; there is a rolling break option for either the landlord or the tenant after 2 years and 6 months subject to 6 months written notice.