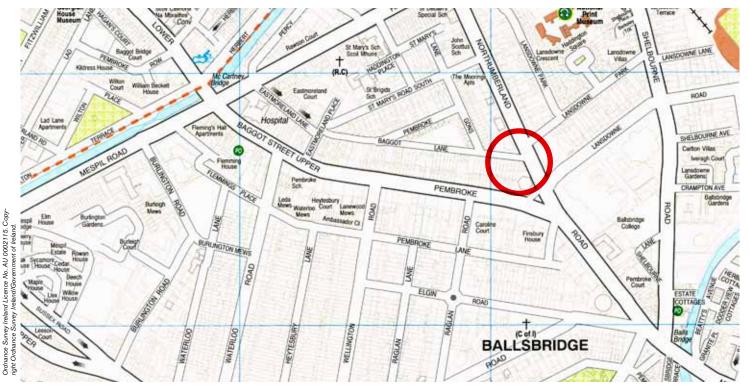

#### LOCATION

The site is approximately 0.02 acres (138 sqm). The site adjoins the landmark building Carrisbrook House. The site has direct access from Northumberland Road. Located 100 meters north of Ballsbridge and 1.2km south of Grafton Street/Dublin city centre, the site is located in the heart of Dublin 4. The site is currently in use as a petrol filling station, the current tenant is not affected by the sale. A 5 year lease from 3 February 2012; there is a rolling break option for either the landlord or the tenant after 2 years and 6 months subject to 6 months written notice.

124A Northumberland Road is located in the heart of Dublin 4, close to a range of amenities including the RDS, AVIVA Stadium and a number of pubs and restaurants. The site is easily within walking distance of Lansdowne Road DART Station and a number of Dublin bus routes also pass by the property with a quality bus corridor (QBC) located on Pembroke Road.