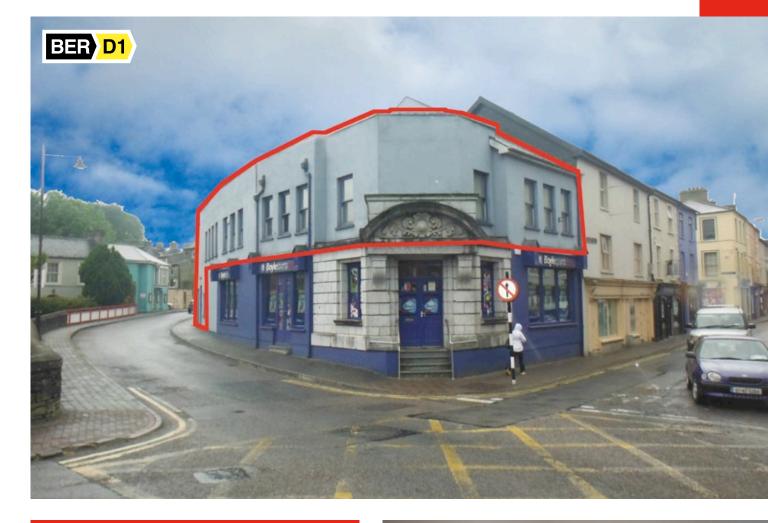

#### **LOCATION**

The property is centrally situated in Bandon Town Centre on the north side of Pearse Street at its junction with South Main Street. Neighbouring occupiers include Boylesports, O'Donovan Off Licence and The Munster Arms Hotel.

#### **DESCRIPTION**

The property comprises self-contained first floor office accommodation. Internally the property is laid out with an open plan office, 3 no. private offices, canteen and toilet facilities.