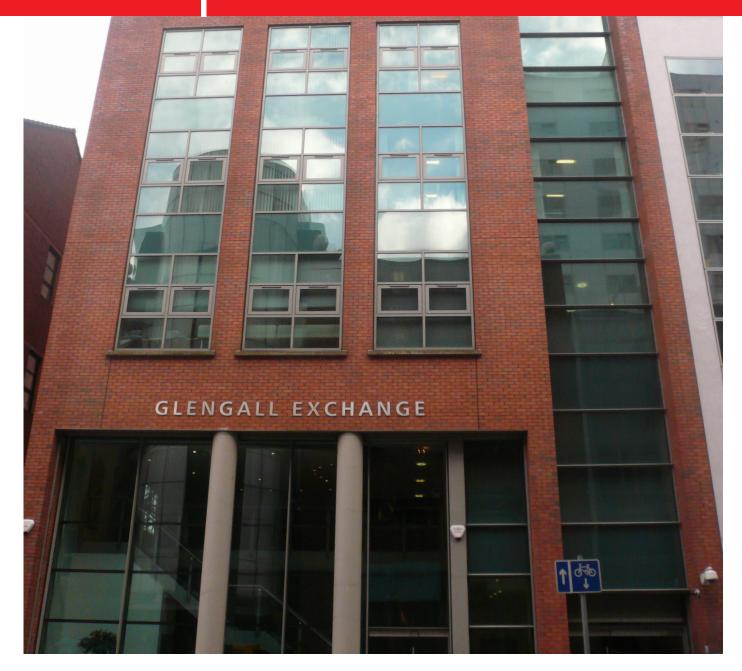

### **5TH FLOOR, GLENGALL EXCHANGE, GLENGALL STREET, BELFAST, BT12 5AB**

#### DESCRIPTION

The Suite is situated on the 5th floor of a 6 storey office building, benefitting from excellent views. Internally the suite comprises two offices with a shared kitchen and male & female toilet facilities.