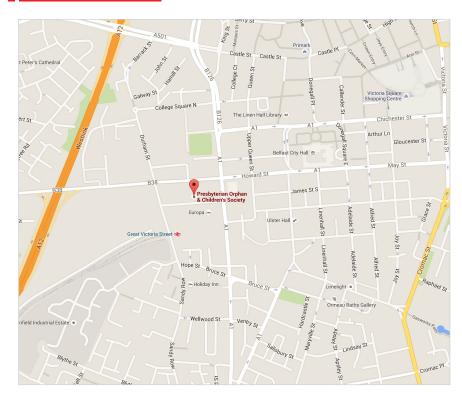

# **MAP LOCATION**

# LOCATION

The subject property is situated on Glengall Street, located off Great Victoria Street, a prime city centre location which benefits from excellent transport links, due to it's close proximity to the Europa Bus/Train Station and can easily be accessed from the Motorway networks via Grosvenor Road.