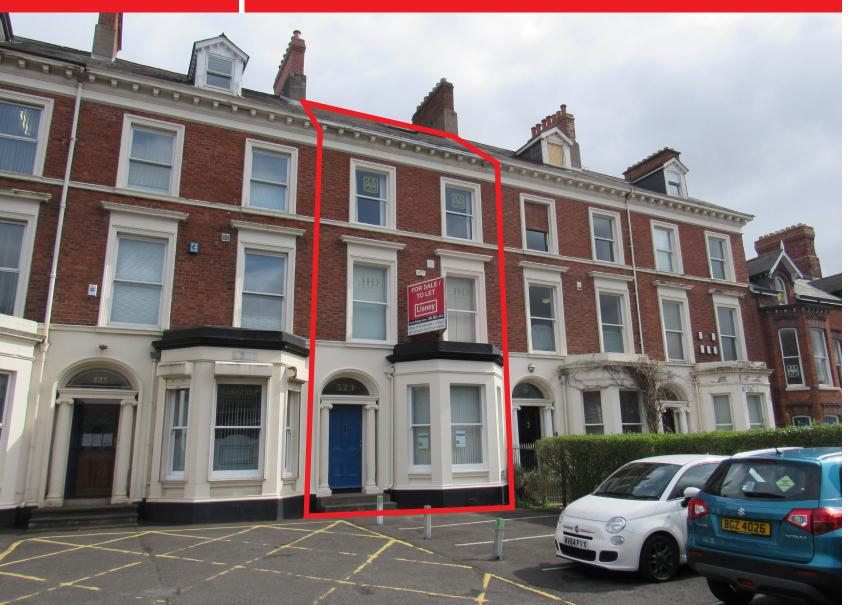

#### **FOR SALE/TO LET**

Lisney

Attractive Period Office Building c. 1,872 sq. ft. With Dedicated Car Parking

523 ANTRIM ROAD, BELFAST, BT15 3BS

#### **DESCRIPTION**

The subject property comprises an attractive four storey, own door office building fronting Antrim Road.

The ground floor contains a customer reception area with two rear private offices while the first and second floors offer a mix of private offices and staff areas.

Archive stores are located on the third floor.

Dedicated car parking for 3 no. parked cars is provided immediately to the front of the building with additional on street parking in the locality.