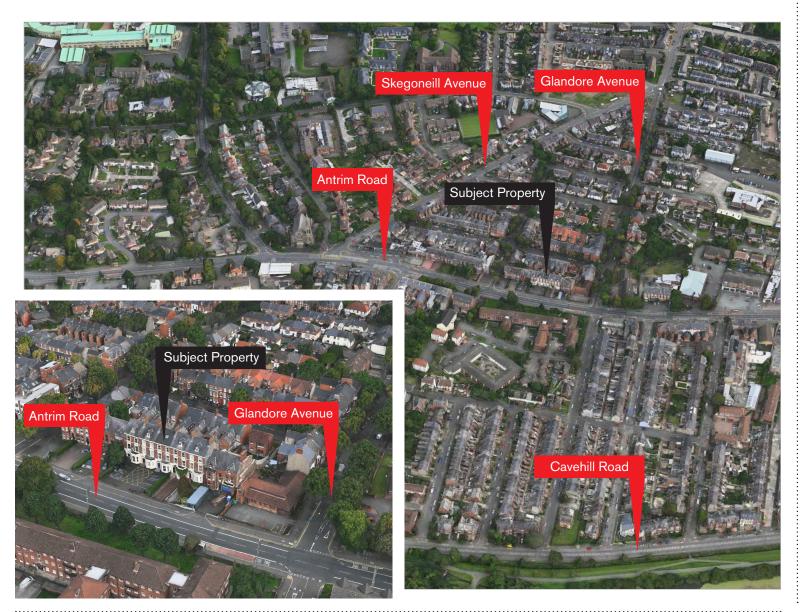

#### **LOCATION MAP**

#### **LOCATION**

The property occupies a highly accessible location, a short drive from Belfast City centre and the Westlink, providing ease of access to the M1, M2 and the wider motorway network.

The neighbouring area comprises a mix of residential, commercial, religious and recreational uses such as Cliftonville Golf Club, Alexandra Park and The Waterworks.