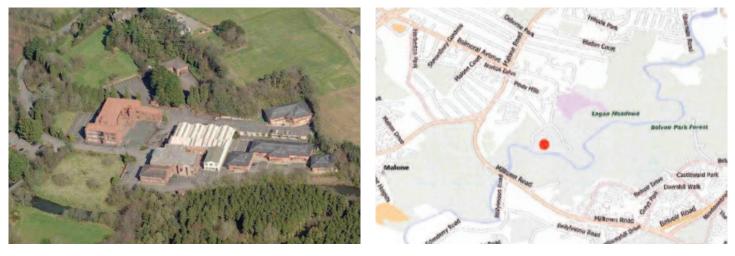

#### Location

The subject premises are located on Newforge Lane in an attractive office park situated adjacent to the River Lagan and Clement Wilson Park. The area benefits from excellent transport links with the outer ring road, the M1 Motorway and Belfast City Centre being in close proximity. The subject property is therefore ideally located in a business sense to service Belfast and further a field.