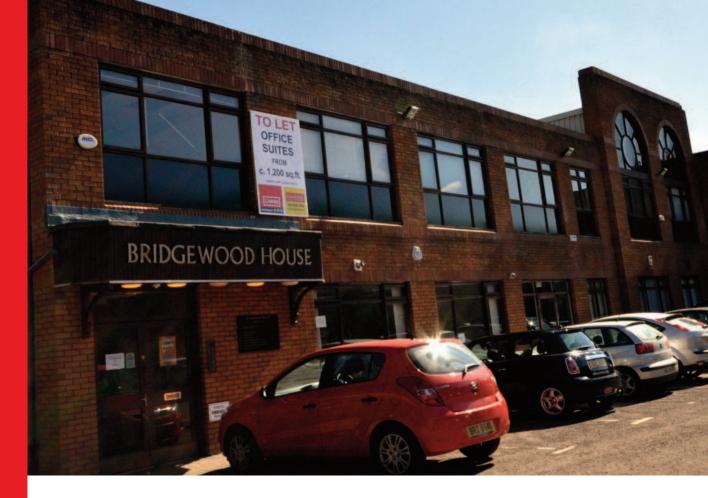

#### Location

The subject premises are located on Newforge Lane in an attractive office park situated adjacent to the River Lagan and Clement Wilson Park. The area benefits from excellent transport links with the outer ring road, the M1 Motorway and Belfast City Centre being in close proximity. The subject property is therefore ideally located in a business sense to service Belfast and further a field.

### Description

Externally the building is of brick construction with double glazed windows. The subject accommodation is finished to include suspended ceilings, plastered and painted walls, recessed fluorescent lighting and carpeted floors. There are also separate kitchen facilities and communal toilets.