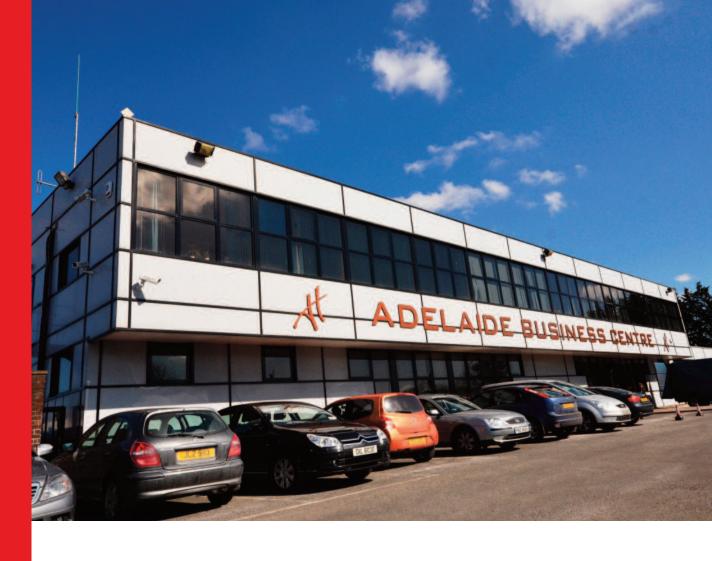

Office Suites from 410 sq ft and Warehousing/Trade counter Units from 1,700 sq ft

ADELAIDE BUSINESS CENTRE, APOLLO RD, BELFAST

- Office Suites From 410 sq ft
- Warehouse/Trade Counter Units From 1,700 sq ft
- Good on-site parking provision
- 24 hour CCTV security
- Flexible terms

## **Description**

The Adelaide Business Centre comprises a mix of both office and trade counter accommodation together with storage/distribution units. The offices share a central mall and are attractively finished to include suspended ceilings with recessed lighting and carpeted floors. The warehouse units benefit from steel roller shutter doors and 3 phase electricity. Excellent on site car parking is available for staff and customers. The property also benefits from 24hr security.