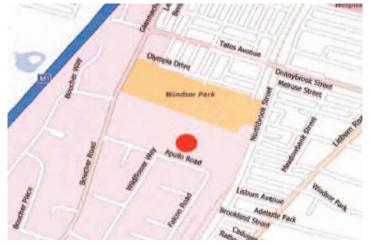

### Location

The subject property occupies an excellent location within the Boucher Complex, one of Belfast's most popular commercial locations. The site enjoys the benefit of superb transportation links due to the close proximity of the M1 and the recently upgraded Westlink. Belfast City Centre is approximately 5 minutes drive.