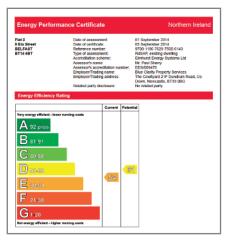

# **Energy Performance Certificate (EPC)**

Flat 1 has an energy rating of D60. A full certificate can be made available upon request.

Flat 2 has an energy rating of E54. A full certificate can be made available upon request.

| Energy Perfor                                                                                               | mance Certifica                                                                                                                                                                                                                                                                                                                                                                                                                                                                                                                                                                                                                                                                                                                                                                                                                                                                                                                                                                                                                                                                                                                                                                                                                                                                                                                                                                                                                                                                                                                                                                                                                                                                                                                                                                                                                                                                                                                                                                                                                                                                                                                                                                                                                                                                                                                                                                                                                                                                                                          | ite     |         | Northern Irel                                                                                                                                                                                                                                                                         | an |
|-------------------------------------------------------------------------------------------------------------|--------------------------------------------------------------------------------------------------------------------------------------------------------------------------------------------------------------------------------------------------------------------------------------------------------------------------------------------------------------------------------------------------------------------------------------------------------------------------------------------------------------------------------------------------------------------------------------------------------------------------------------------------------------------------------------------------------------------------------------------------------------------------------------------------------------------------------------------------------------------------------------------------------------------------------------------------------------------------------------------------------------------------------------------------------------------------------------------------------------------------------------------------------------------------------------------------------------------------------------------------------------------------------------------------------------------------------------------------------------------------------------------------------------------------------------------------------------------------------------------------------------------------------------------------------------------------------------------------------------------------------------------------------------------------------------------------------------------------------------------------------------------------------------------------------------------------------------------------------------------------------------------------------------------------------------------------------------------------------------------------------------------------------------------------------------------------------------------------------------------------------------------------------------------------------------------------------------------------------------------------------------------------------------------------------------------------------------------------------------------------------------------------------------------------------------------------------------------------------------------------------------------------|---------|---------|---------------------------------------------------------------------------------------------------------------------------------------------------------------------------------------------------------------------------------------------------------------------------------------|----|
| 9, Eis Street<br>BELFAST<br>BT14 68T<br>Energy Efficiency                                                   | Date of assessment:<br>Date of certificate:<br>Reforme number:<br>Type of assessment:<br>Accordition scheme:<br>Assessor's came<br>Assessor's ca |         | mber:   | 01 September 2014<br>03 September 2014<br>0x80-2x90-0x90-0x90-3x0-5<br>Brithmark Francy Swelling<br>Estimate Francy Swelling<br>Blak Catrix Property Services<br>Blak Catrix Property Services<br>The Courtyant 21F Durithm Road, Co<br>Down, Newcastle, B133 0B0<br>No related party |    |
| chargy chickency                                                                                            | care ing                                                                                                                                                                                                                                                                                                                                                                                                                                                                                                                                                                                                                                                                                                                                                                                                                                                                                                                                                                                                                                                                                                                                                                                                                                                                                                                                                                                                                                                                                                                                                                                                                                                                                                                                                                                                                                                                                                                                                                                                                                                                                                                                                                                                                                                                                                                                                                                                                                                                                                                 | Current | Potenti | tual                                                                                                                                                                                                                                                                                  |    |
| Very exergy afficiant - law<br>A 92 priors<br>B 81 91<br>C 69×60<br>D 90×85<br>E 39×54<br>F 21:38<br>G 1-20 |                                                                                                                                                                                                                                                                                                                                                                                                                                                                                                                                                                                                                                                                                                                                                                                                                                                                                                                                                                                                                                                                                                                                                                                                                                                                                                                                                                                                                                                                                                                                                                                                                                                                                                                                                                                                                                                                                                                                                                                                                                                                                                                                                                                                                                                                                                                                                                                                                                                                                                                          | 60      | 69      | 3                                                                                                                                                                                                                                                                                     |    |