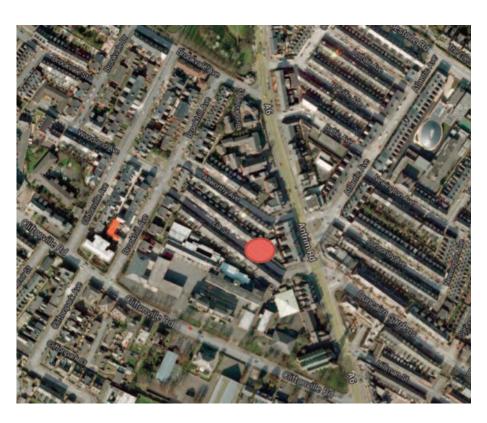

### Location

The subject property is located on Eia Street, a highly accessible location approximately two miles north of Belfast City Centre. Eia Street is situated off Antrim Road and accessed via Cliftonville Road and Brookhill Avenue.