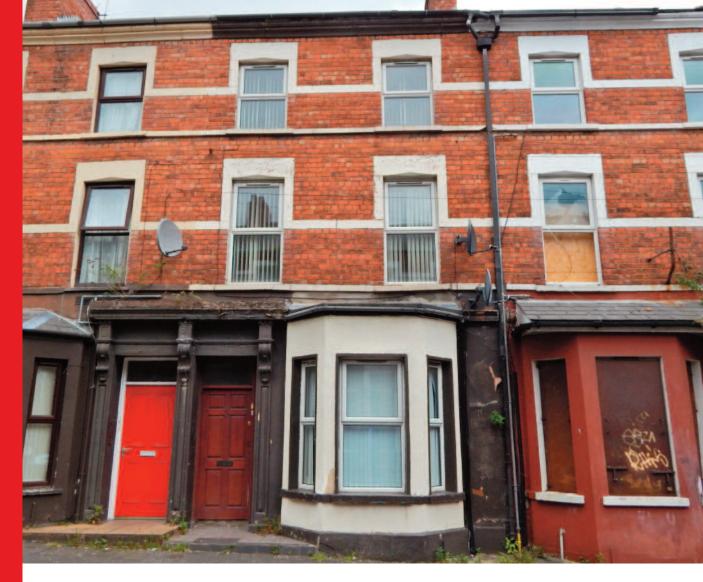

### Location

The subject property is located on Eia Street, a highly accessible location approximately two miles north of Belfast City Centre. Eia Street is situated off Antrim Road and accessed via Cliftonville Road and Brookhill Avenue.

### Description

The subject property is a three storey mid terrace, converted to provide two flats, both of which are accessed from the ground floor.

One of the flats comprises ground floor only and contains one no. bedroom, a living/dining area, kitchen and bathroom. The second flat is arranged over first and second floors and provides 3 no. bedrooms, bathroom, kitchen and a living/dining area.

The property has double glazed windows and oil fired central heating and is in reasonable condition throughout.