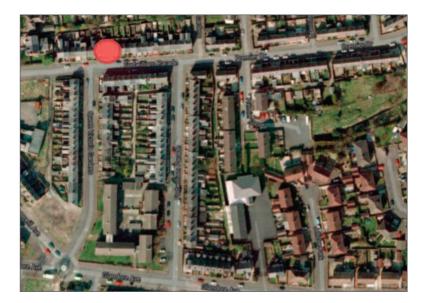

### Location

The subject property is located on Fortwilliam Parade, approximately 2.5 miles north of Belfast City Centre. Fortwilliam Parade is accessed off Skegoneill Avenue. The immediate area benefits from a range of recreational facilities in the form of Alexandra Park, Grove Playing Fields and Grove Wellbeing Centre on Shore Road. In addition Cityside Retail and Leisure Park is a short drive from the property. Tenants within the scheme include Tesco and Movie House Cinema.