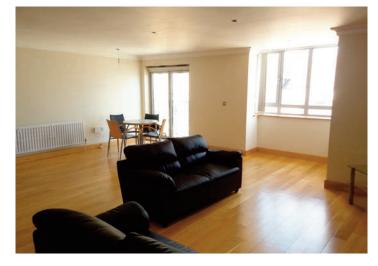

# Living/ Dining Room & Kitchen Area - 7.05m x 6.7m

Open plan living/ dining room & kitchen area with large windows and sliding patio doors which provide magnificent views over the Atlantic. Modern fitted kitchen with built in appliances and granite worktop.

Hardwood flooring in living and dining area. Tiled flooring in kitchen area.