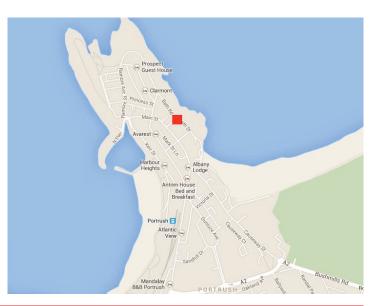

## Location

Portrush is a popular seaside resort town on the Antrim Coast, it benefits from three beaches, East Strand, West Strand and White Rocks. Alongside the natural attractions are an array of restaurants, gastro pubs, cafes, hotels, Barry's Amusements, and Royal Portrush Golf club which has hosted the Open Championship and Irish Open golf tournaments. Bath Street is located at the coast just off Main Street on the eastern side of the peninsula.