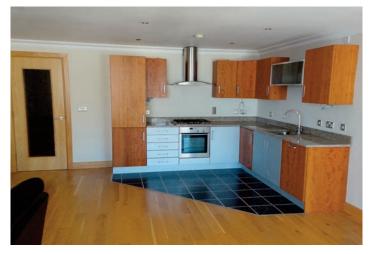

Internally, the apartment's specification includes Ensuite shower room, gas fired heating, fitted Kitchen with granite work tops, integrated electrical appliances and 5 ring gas hob. Cornice ceilings in the principal rooms, hardwood flooring in Hall and Lounge with carpet and tiling in the remainder. Solid ash internal doors and ash architraves and skirting.

# Living/ Dining Room & Kitchen Area - 7.05m x 6.7m

Open plan living/ dining room & kitchen area with large windows and sliding patio doors which provide magnificent views over the Atlantic. Modern fitted kitchen with built in appliances and granite worktop.

Hardwood flooring in living and dining area. Tiled flooring in kitchen area.