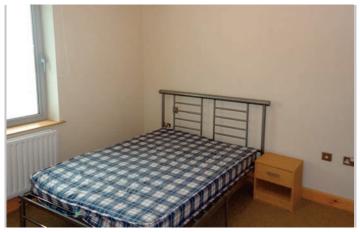

#### Bedroom 1- 3.16m x 3.56m

Spacious and bright double bedroom with carpeted floors.

### Master Bedroom - 3.5m x 3.4m

Large double bedroom with walk in wardrobe and en-suite. The bedroom benefits from folding patio doors.