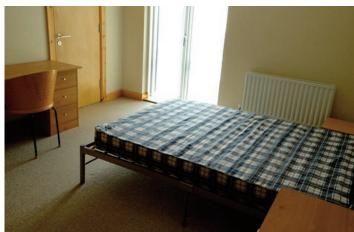

#### Bedroom 1- 3.16m x 3.56m

Spacious and bright double bedroom with carpeted floors.

### Master Bedroom - 3.5m x 3.4m

Large double bedroom with walk in wardrobe and en-suite. The bedroom benefits from folding patio doors.