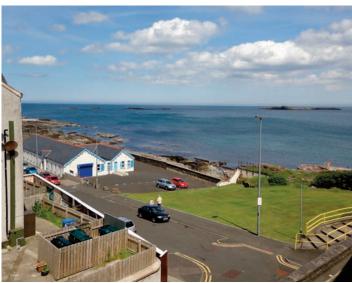

## Location

Portrush is a popular seaside resort town on the Antrim Coast, it benefits from three beaches, East Strand, West Strand and White Rocks. Alongside the natural attractions are an array of restaurants, gastro pubs, cafes, hotels, Barry's Amusements, and Royal Portrush Golf club which has hosted the Open Championship and Irish Open golf tournaments. Bath Street is located at the coast just off Main Street on the eastern side of the peninsula.