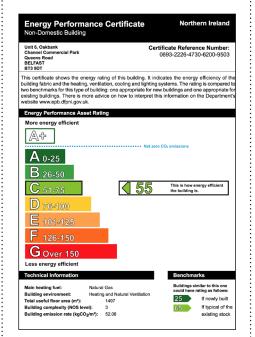

s ports.

## **DESCRIPTION**

The unit comprises a portal frame warehouse:

- 6.2m eaves height
- 4 electric roller shutter doors
- Concrete floor, block walls to c. 8 feet with cladding to the upper walls and roof

- 3 phase electricity with box lighting
- Two storey offices
- Canteen
- Kitchen and WC facilities
- Alarm and gas fired blow heaters
- Concrete surfaced shared circulation area with car parking

The offices are located on ground & first floor with wooden flooring, plaster painted walls, strip lighting and part perimeter trunking.



# **ACCOMMODATION**

| Area                 | Sq. Ft. |
|----------------------|---------|
| Warehouse            | 14,464  |
| Ground floor offices | 916     |
| 1st floor offices    | 670     |
| Total                | 16,050  |

**EPC - C55** 



## **RENT**

Price on application.

#### **TERMS**

A new lease on Full Repairing and Insuring terms to incorporate Service Charges and buildings insurance is available. This is currently estimated at £0.25 psf exclusive.

## **RATES**

We have been verbally advised by LPS of the following:

**NAV:** £45,400

Rate in the £ for 2016/17: 0.582601

Rates Payable: £26,450 approximately

## **VAT**

All prices, outgoings and rentals are exclusive of, but may be liable to VAT

## CONTACT

Andrew Gawley 028 9050 1501 agawley@lisney-belfast.com

The Directors of Lisney for the medices and for the vendors or lessors of this property whose agents they are give notice that (i) the particulars are set out as a general outline only for the guidance of intended purchasers or lessors, and do not consti