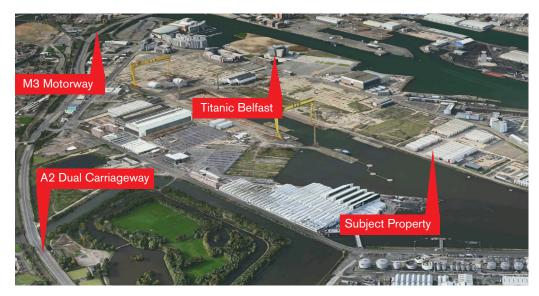

## **LOCATION**

The subject property is located on Hamilton Road, just off Queen's Road in Belfast's Titanic Quarter.

Its strategic location is 5 minutes drive from Belfast City Centre and provides for excellent accessibility to the motorway network, major airports and Belfast's ports.