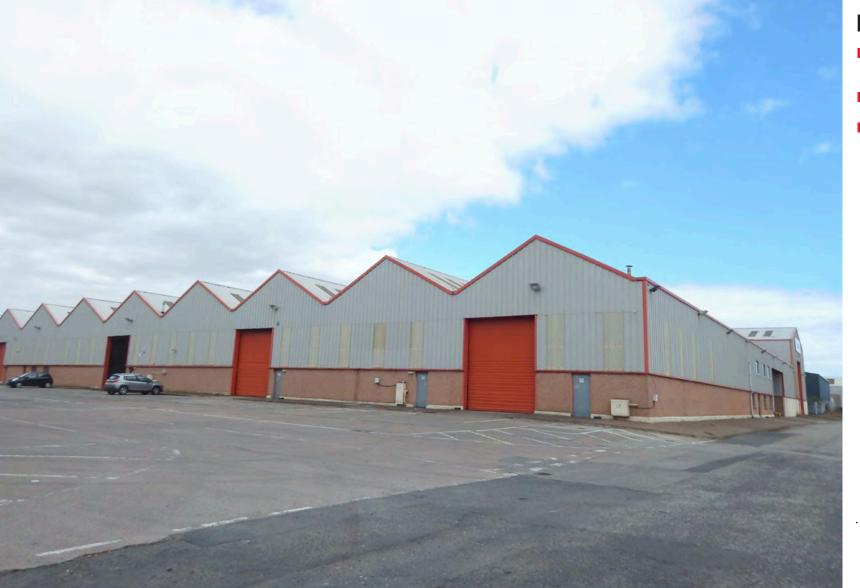

## **BRIEF**

- Warehouse accommodation with ancillary offices c. 16,050 sq ft
- Excellent location in Titanic Quarter
- In close proximity to motorway networks, major airports and Belfast ports

## **DESCRIPTION**

The unit comprises a portal frame warehouse:

- 6.2m eaves height
- 4 electric roller shutter doors
- Concrete floor, block walls to c. 8 feet with cladding to the upper walls and roof

- 3 phase electricity with box lighting
- Two storey offices
- Canteen
- Kitchen and WC facilities
- Alarm and gas fired blow heaters
- Concrete surfaced shared circulation area with car parking

The offices are located on ground & first floor with wooden flooring, plaster painted walls, strip lighting and part perimeter trunking.