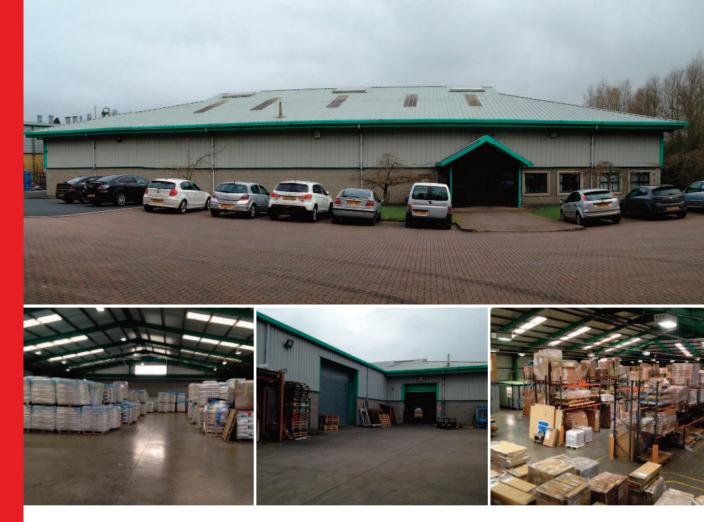

### Description

The building benefits from Halogen lighting, oil fired central heating and 2 no. electric roller shutter doors. The office element is attractively finished to include wooden floors, perimeter trunking, suspended ceilings, recessed lights and pvc windows. The external area is surfaced in a mixture of concrete, tarmacadam and decorative paving. The entire site benefits from security fencing.

#### Accommodation

| Туре                                                                                                                     | Area (Sqft)              |
|--------------------------------------------------------------------------------------------------------------------------|--------------------------|
| Building One                                                                                                             |                          |
| Main Warehouse<br>Mezzanine<br>Offices<br>11.48 ft to underside of mezzanine, 20.3<br>ft to eaves, 17.4 ft to the haunch | 13,721<br>1,392<br>1,392 |
| Building Two                                                                                                             |                          |
| Warehouse<br>29.7 ft to eaves, 16.1 to the haunch                                                                        | 16,830                   |
| Building Three                                                                                                           |                          |
| Warehouse<br>19.1 ft to the eaves, 17.1 ft to the haunch                                                                 | 3,671                    |
| Total                                                                                                                    | 37,006                   |