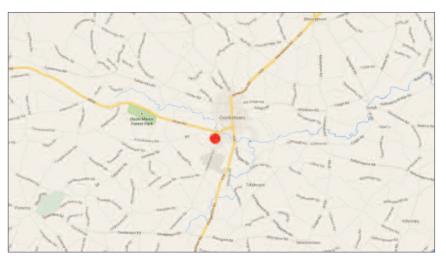

#### Location

The subject is located in Derryloran Industrial Estate approximately 1.4 miles from Cookstown town centre, 1.3 miles from the Dungannon Road, 9 miles from Dungannon and 12 miles from the M1 motorway. Occupiers in the immediate area include CDE, Copeland, Trade Mouldings and Keystone.