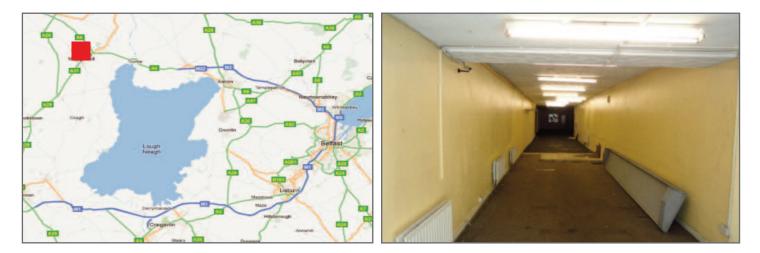

### Location

Magherafelt is located in County Londonderry approximately 35 miles (56 kilometres) to the north-west of Belfast and approximately 40 miles (65 kilometres) to the south-east of Londonderry. Magherafelt District Council Area has a population of 39,780, and a town population of 8,372 people according to the 2001 census. This very busy market town is strategically located on the main transport corridor between Derry and Belfast with excellent public transport provisions.

### **Description:**

The unit has concrete flooring, plastered and painted walls, fluorescent strip lighting, glazed frontage with electric roller shutter, rear loading shutter and W.Cs.

Ground Floor Area 185.8 sq m (2000 sq ft)