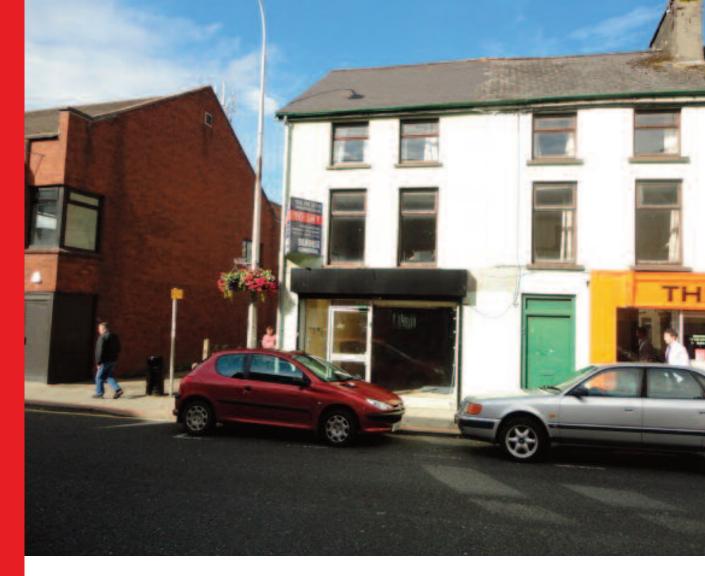

# Prominent Retail / Commercial Unit 25, RAINEY STREET, MAGHERAFELT

- Prime location fronting onto the entrance to Meadowlane shopping centre  $\bullet$
- Extending to 3,083 sq.ft. (approx.)  $\bullet$
- Arranged over 2 floors with glazed frontage onto Rainey Street  $\bullet$
- Remote controlled electric roller shutter
- Flexible terms on offer

### Location

Magherafelt is located in County Londonderry approximately 35 miles (56 kilometres) to the north-west of Belfast and approximately 40 miles (65 kilometres) to the south-east of Londonderry. Magherafelt District Council Area has a population of 39,780, and a town population of 8,372 people according to the 2001 census. This very busy market town is strategically located on the main transport corridor between Derry and Belfast with excellent public transport provisions.