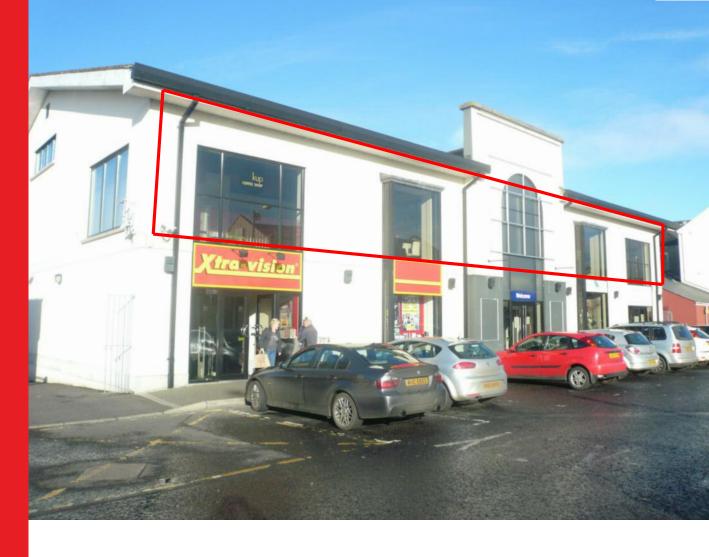

High Profile Retail Showroom/Office Accommodation

FIRST FLOOR, 1-7 RAINEY STREET PARK, MAGHERAFELT

- High specification retail showroom/office accommodation extending to c. 9,441 sq. ft.
- Adjacent to Meadowlane Shopping Centre
- Suitable for a wide variety of uses, subject to planning
- Fronting principal car park for Magherafelt town centre.

### **Description**

The subject comprises first floor and second floor mezzanine within a recently constructed two storey retail development. The premises are fully fitted to a high specification throughout and serviced by a passenger/goods lift. Dedicated car parking spaces can be made available for an incoming tenant.