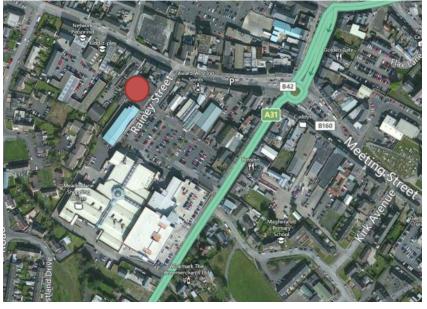

#### Location

Magherafelt is a provincial town located approximately 35 miles west of Belfast.

The subject property is located adjacent to Meadowlane Shopping Centre, an enclosed centre containing c. 23 units anchored by Dunnes Stores and Iceland. Other tenants within the scheme include New Look, River Island and Costa Coffee. The subject fronts a Roads Service surface car park which is the principal car park for town centre shoppers.