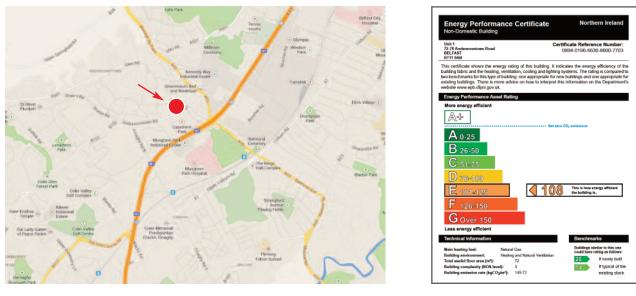

#### Energy performance Certificate The property has an energy performance rating of E-108

All prices and outgoings are exclusive of but may be liable to V.A.T.