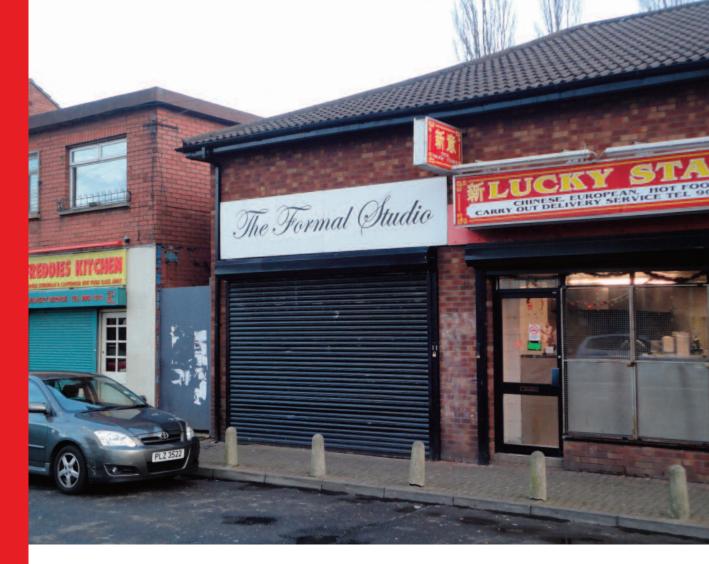

#### Location

The premises are situated in a highly prominent location on the south side of Andersonstown Road, close to its junction with Kennedy Way. Andersonstown Road is one of Belfast's main arterial routes through the west of the city and has a very high level of passing pedestrian and vehicular traffic. The surrounding area provides an excellent mix of neighbourhood retailers, licensed premises, offices and residential dwellings.

#### Description

The premises comprise ground and basement retail unit within a terraced parade of shops.

Internally the unit is fitted for hairdressing salon with laminate flooring, plastered and painted walls and ceiling, fluorescent strip lighting, salon chairs, reception desk and sinks.