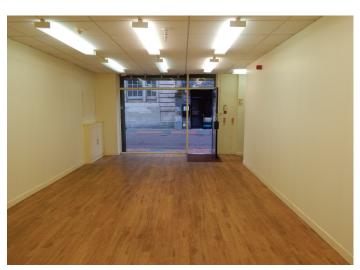

## **Description**

The subject property comprises a ground floor retail unit situated within a 5 storey mixed use development fronting Rosemary Street. The property is suitable for a wide variety of uses, subject to the necessary statutory consents.

| Accommodation           | Size (sq.m.) | Size (sq.ft.) |
|-------------------------|--------------|---------------|
| Sales                   | 34.87        | 375           |
| Stores                  | 10.67        | 115           |
| TOTAL NET INTERNAL AREA | 45.54        | 490           |