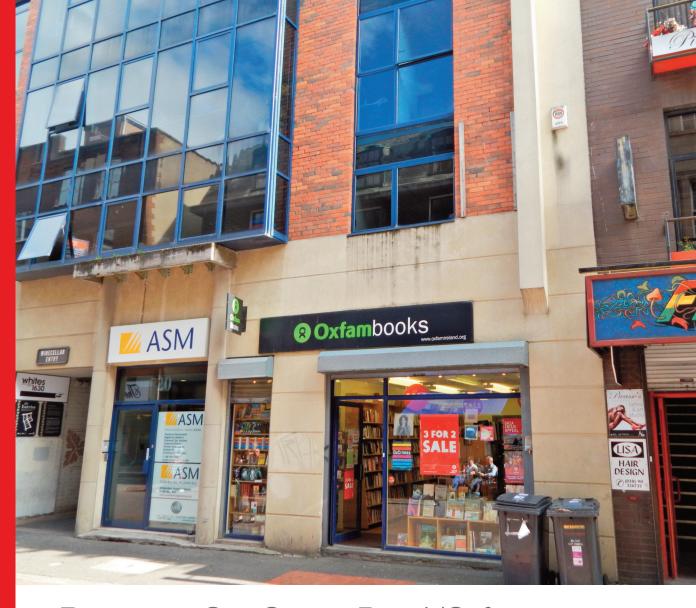

#### Location

Rosemary Street is a busy pedestrian thoroughfare in the heart of Belfast City Centre. Rosemary Street is located in close promiximity to Donegall Place, the City's primary retail pitch and major retail schemes such as Victoria Square and Castle Court shopping centre. Rosemary Street comprises a diverse mix of retailers, cafes, fashion boutiques, hairdressers and professional office users. Occupiers of note within the immediate area include multiple retailers such as TK MAXX, B&M Bargains and Caffe Nero.

## **Description**

The subject property comprises a ground floor retail unit situated within a 5 storey mixed use development fronting Rosemary Street. The property is suitable for a wide variety of uses, subject to the necessary statutory consents.