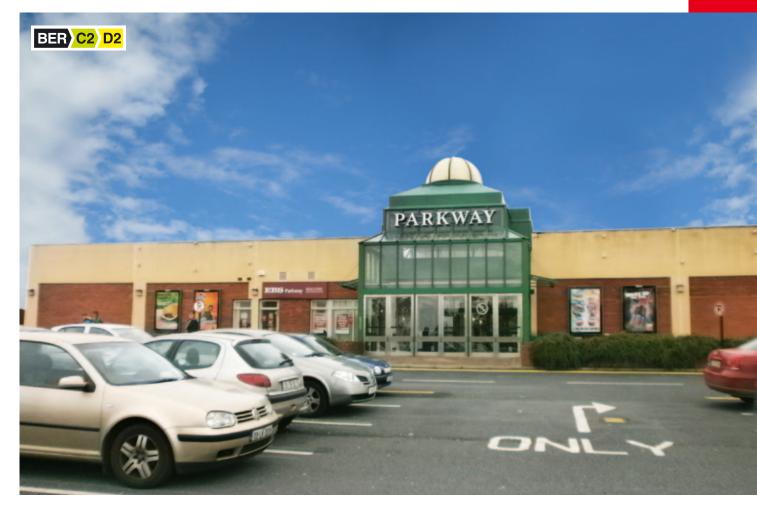

# RETAIL OPPORTUNITIES IN PARKWAY SHOPPING CENTRE, LIMERICK

#### **LOCATION**

Located on the Dublin Road just outside Limerick City, Parkway Shopping Centre is anchored by Dunnes Stores and comprises 135,000 sqft over a single level with 30 stores and more than 700 free car parking spaces. Parkway Shopping Centre offers a relaxed and local ambience, where it's possible to meet your neighbours and shop casually. With international brands side by side with locally owned businesses, Parkway Shopping Centre has everything under one roof.

### **BER INFORMATION**

BER C2 to D2.

BER numbers available on request.