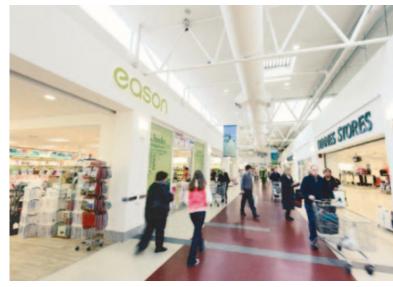

#### **LOCATION**

Located on the Dublin Road just outside Limerick City, Parkway Shopping Centre is anchored by Dunnes Stores and comprises 135,000 sqft over a single level with 30 stores and more than 700 free car parking spaces. Parkway Shopping Centre offers a relaxed and local ambience, where it's possible to meet your neighbours and shop casually. With international brands side by side with locally owned businesses, Parkway Shopping Centre has everything under one roof.

#### **DESCRIPTION**

Parkway Shopping Centre is anchored by Dunnes Stores. The shopping centre offers opportunities for fashion, footwear, convenience, service providers and comparison uses. EuroGiant recently increased their presence by expanding in the centre, they now occupy approx. 1,000 sqm and are trading well above expectations.