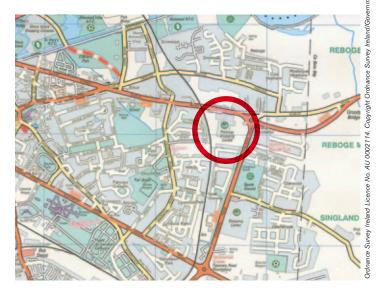

#### **LOCATION**

Located on the Dublin Road just outside Limerick City, Parkway Shopping Centre is anchored by Dunnes Stores and comprises 135,000 sqft over a single level with 30 stores and more than 700 free car parking spaces. Parkway Shopping Centre offers a relaxed and local ambience, where it's possible to meet your neighbours and shop casually. With international brands side by side with locally owned businesses, Parkway Shopping Centre has everything under one roof.