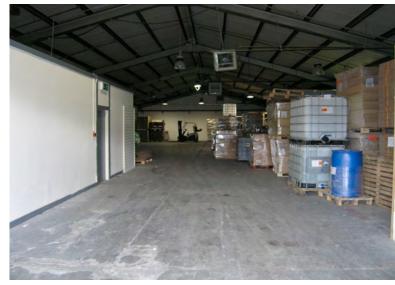

#### THE PROPERTY

The property comprises a detached industrial premises split into two seperate units both with two storey offices to the front and warehouse to the rear with an enclosed yard area to the front.

The warehouses have concrete floors, fairfaced concrete block walls both accessed via one roller shutter door to the front and have an eaves height of approximately 4.5m.

The two storey offices have plastered and painted walls and ceilings and single glazed windows throughout. There are wc's and a tea station.