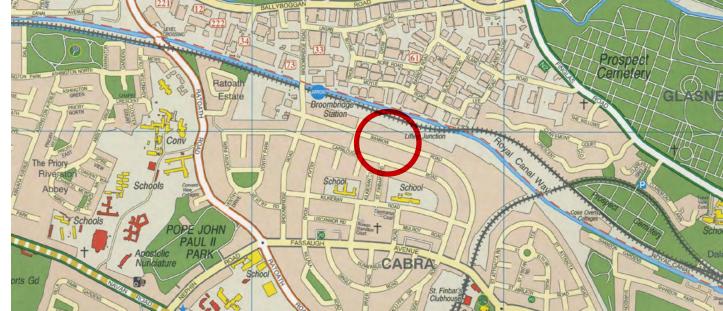

### LOCATION

Lisney

The property is situated on the northern side of Bannow Road in Cabra approximately 5km south of the N2/M50 interchange and approximately 4km north of Dublin City Centre.

This is an established commercial location and is adjacent Dublin Industrial Esate with well known occupiers in the area that include Bacholers, Code-x and Lidl.