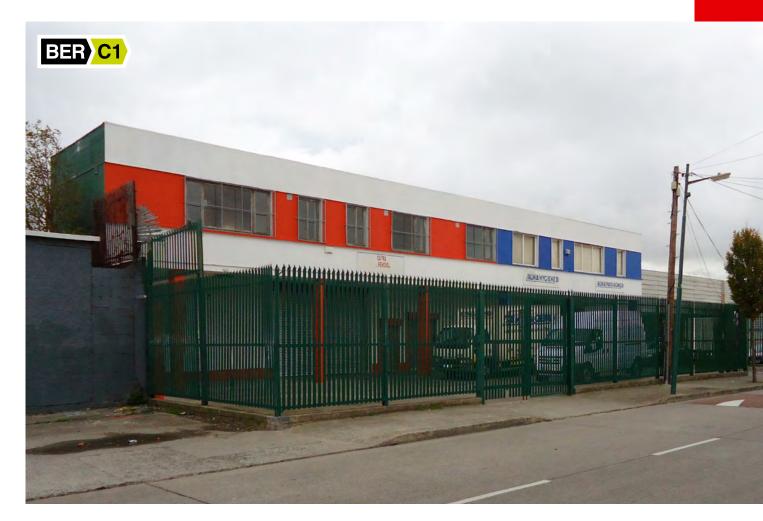

### LOCATION

Lisney

The property is situated on the northern side of Bannow Road in Cabra approximately 5km south of the N2/M50 interchange and approximately 4km north of Dublin City Centre.

This is an established commercial location and is adjacent Dublin Industrial Esate with well known occupiers in the area that include Bacholers, Code-x and Lidl.

#### THE PROPERTY

The property comprises a detached industrial premises split into two seperate units both with two storey offices to the front and warehouse to the rear with an enclosed yard area to the front.

#### **BER DETAILS**

BER No. 800256661. Rating: C1. EPI: 522.07 kWh/m<sup>2</sup>/yr.