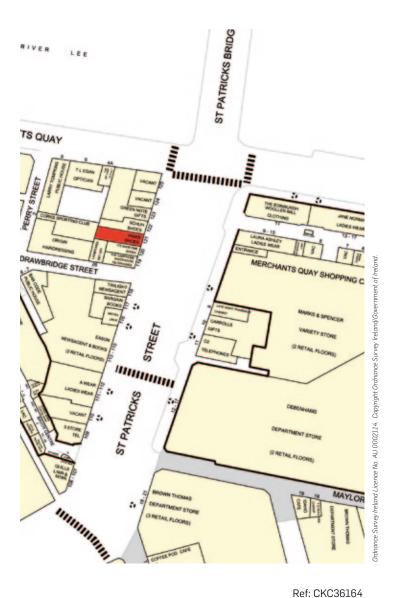

#### **LOCATION**

The property is located in a prime location on Patrick Street adjacent to Central Shoe Stores and Schuh and opposite Merchants Quay Shopping Centre, Marks & Spencer and Debenhams Department Store. Future occupiers include Failte Ireland at 125 Patrick Street. Patrick Street is Cork city's premier retail thoroughfare with Department Stores and National & International Retailers.