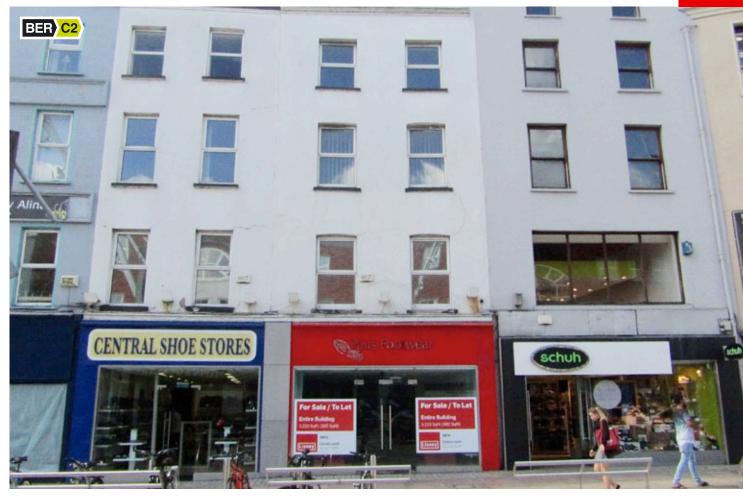

# 021-427 5079

- High profile self-contained four storey commercial premises
- Total building extends to approx. 300 sqm (3,233 sqft) with approx. 89 sqm (956 sqft) at ground floor level
- Superb location on Patrick Street, adjacent to Central Shoe Stores and Schuh and opposite Marks & Spencer and Debenhams.
- The property adjoins Schuh and is opposite Merchants Quay Shopping Centre.
- Fitted to a high standard and suited to immediate occupation.
- Suited to owner occupier or investment.

#### **LOCATION**

The property is located in a prime location on Patrick Street adjacent to Central Shoe Stores and Schuh and opposite Merchants Quay Shopping Centre, Marks & Spencer and Debenhams Department Store. Future occupiers include Failte Ireland at 125 Patrick Street. Patrick Street is Cork city's premier retail thoroughfare with Department Stores and National & International Retailers.

#### **DESCRIPTION**

The property comprises a high profile four-storey mid terrace self-contained commercial premises with retail accommodation at ground floor level and ancillary office/stockroom and staff accommodation on the upper floors. Internally the premises is fitted to a high standard and is suited to immediate occupation. The ground floor comprises open plan retail accommodation and there is a modern shop front with glazed frontage of approx. 5 metres to Patrick Street.